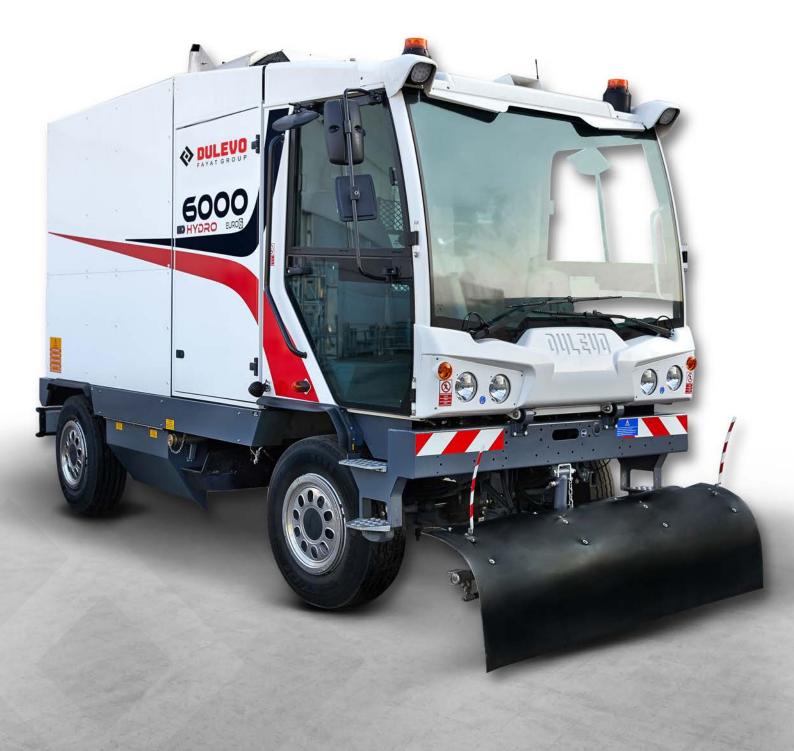

HYDRO - HYDRO CNG
Street Washer

# Manoeuvrability

The four steering wheels and compact dimensions allow both models to move nimbly in any environment, ensuring perfect cleaning at all times.