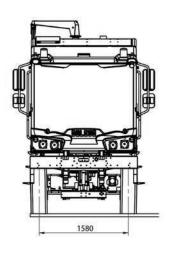

# **Vertical Washing**

A vertical washing bar allows the operator to wash and sanitise walls with precision in combination with floor washing.

| Dati tecnici                           |         | 6000 Hydro             | 6000 Hydro CNG |
|----------------------------------------|---------|------------------------|----------------|
| Washing track:                         |         |                        |                |
| - with standard bar                    | mm      | 2800                   |                |
| - with spreader bar (opt)              | mm      | 3200                   |                |
| Water tank capacity                    | L       | 5900                   | 4400           |
| Cabin seats                            | n°      | 2 (3)                  |                |
| Indicative cleaning cycle performance  | m²/tank | 30000                  | 22000          |
| Maximum speed                          | Km/h    | 25 - 40                |                |
| Turning circle diameter (curb-to-curb) | mm      | 9360                   |                |
| Engine make                            |         | FPT industrial (Iveco) |                |
| Emissions Engine                       |         | EURO 6 STEP C          |                |
| Power supply                           |         | Diesel                 | Methane gas    |