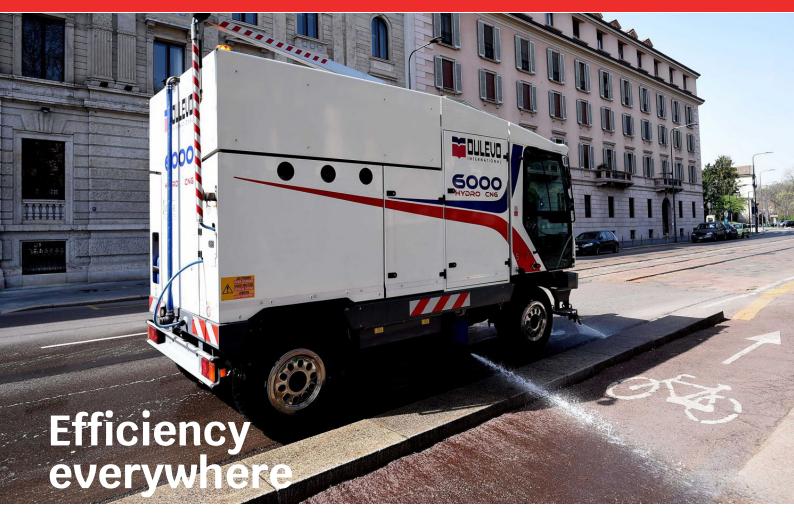

HYDRO - HYDRO CNG
Street Washer

### Concept

Designed and built to solve the problem of washing and sanitising in any environment, they are perfectly adapted to any urban or non-urban situation: from the large boulevard to the driveway in the city centre, arcades, pavements, port areas, local markets, etc.

# Manoeuvrability

The four steering wheels and compact dimensions allow both models to move nimbly in any environment, ensuring perfect cleaning at all times.