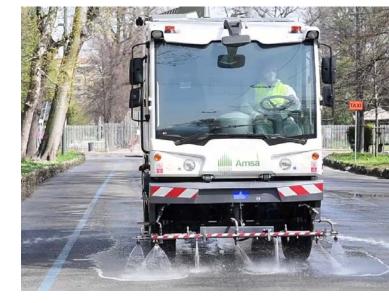

# Washing

Washing is done via a stainless steel bar at the front of the cabin.

#### **Front bar**

The front bar, consisting of no less than eleven nozzles for front washing and two for side washing, is located under the driver's cab and is hydraulically adjustable in inclination, incidence and ground clearance.