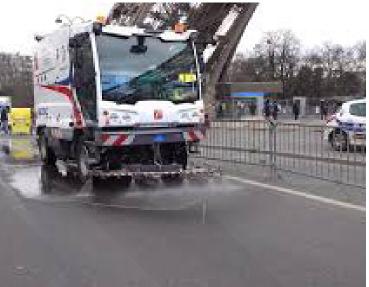

# Washing

Washing is done via a stainless steel bar at the front of the cabin.

#### **Front bar**

The front bar, consisting of no less than eleven nozzles for front washing and two for side washing, is located under the driver's cab and is hydraulically adjustable in inclination, incidence and ground clearance.