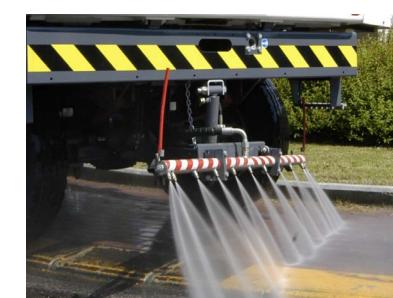

# Washing

Washing is done via a stainless steel bar at the front of the cabin.

#### **Front bar**

The front bar, consisting of no less than eleven nozzles for front washing and two for side washing, is located under the driver's cab and is hydraulically adjustable in inclination, incidence and ground clearance.