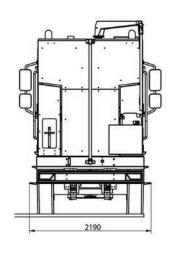

# **Vertical Washing**

A vertical washing bar allows the operator to wash and sanitise walls with precision in combination with floor washing.

| Dati tecnici                           |         | 6000 Hydro             | 6000 Hydro CNG |
|----------------------------------------|---------|------------------------|----------------|
| Washing track:                         |         |                        |                |
| - with standard bar                    | mm      | 2800                   |                |
| - with spreader bar (opt)              | mm      | 3200                   |                |
| Water tank capacity                    | L       | 5900                   | 4400           |
| Cabin seats                            | n°      | 2 (3)                  |                |
| Indicative cleaning cycle performance  | m²/tank | 30000                  | 22000          |
| Maximum speed                          | Km/h    | 25 - 40                |                |
| Turning circle diameter (curb-to-curb) | mm      | 9360                   |                |
| Engine make                            |         | FPT industrial (Iveco) |                |
| Emissions Engine                       |         | EURO 6 STEP C          |                |
| Power supply                           |         | Diesel                 | Methane gas    |