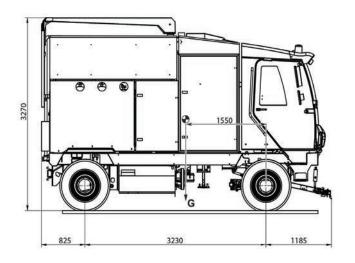

# **Vertical Washing**

A vertical washing bar allows the operator to wash and sanitise walls with precision in combination with floor washing.

| Dati tecnici                           |         | 6000 Hydro             | 6000 Hydro CNG |
|----------------------------------------|---------|------------------------|----------------|
| Washing track:                         |         |                        |                |
| - with standard bar                    | mm      | 2800                   |                |
| - with spreader bar (opt)              | mm      | 3200                   |                |
| Water tank capacity                    | L       | 5900                   | 4400           |
| Cabin seats                            | n°      | 2 (3)                  |                |
| Indicative cleaning cycle performance  | m²/tank | 30000                  | 22000          |
| Maximum speed                          | Km/h    | 25 - 40                |                |
| Turning circle diameter (curb-to-curb) | mm      | 9360                   |                |
| Engine make                            |         | FPT industrial (Iveco) |                |
| Emissions Engine                       |         | EURO 6 STEP C          |                |
| Power supply                           |         | Diesel                 | Methane gas    |