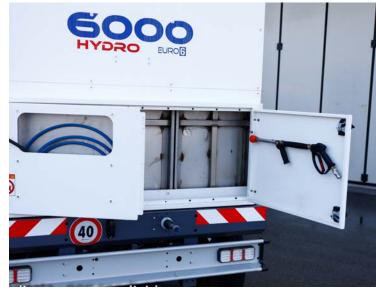

## Tank

Stainless steel tank, fully inspectable.

## Configuration

The machine can be configured, according to customer requirements, with high-pressure systems and automatic dosing systems for the sanitising product.