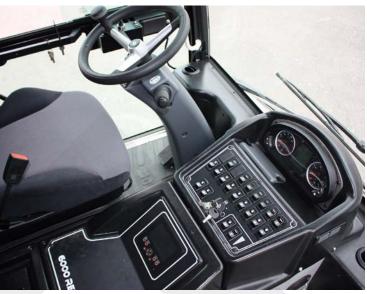

### Comfortable

Comfortable, soundproofed and with large glass surfaces, the cab of these two street-washer models make working under any conditions a pleasure.

## **Relaxed driving**

The hydrostatic steering, power steering, four-wheel steering and few controls make the vehicle easy and pleasant to use.