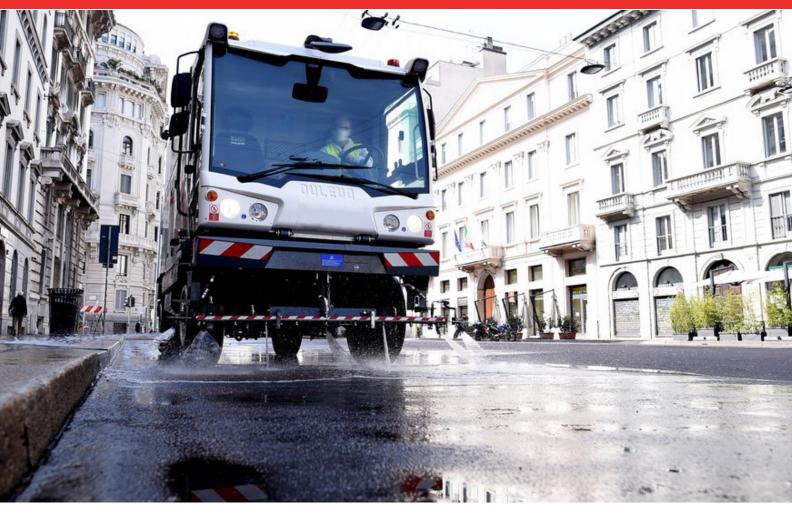

# Washing

Washing is done via a stainless steel bar at the front of the cabin.

#### **Front bar**

The front bar, consisting of no less than eleven nozzles for front washing and two for side washing, is located under the driver's cab and is hydraulically adjustable in inclination, incidence and ground clearance.