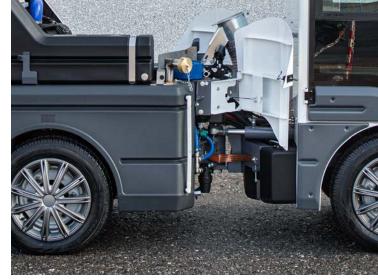

#### **Quick assistance**

Water tanks located to the side and easily removable.

Access to all main components for maintenance and repair.