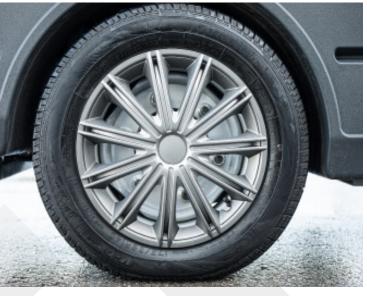

# Safe driving

Large standard tyres, axle suspension and optimal weight distribution ensure a safe and balanced ride.