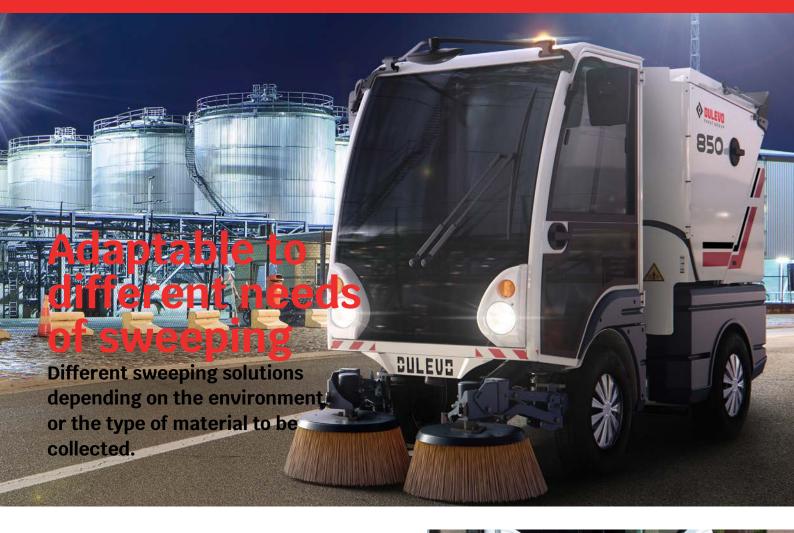

# **Maximum efficiency**

The adjustable working width of the side brushes guarantees maximum cleaning in all conditions.

#### **Side brushes**

Full-movement side brushes are ideal for sweeping corners and gutters and for increasing the working surface..