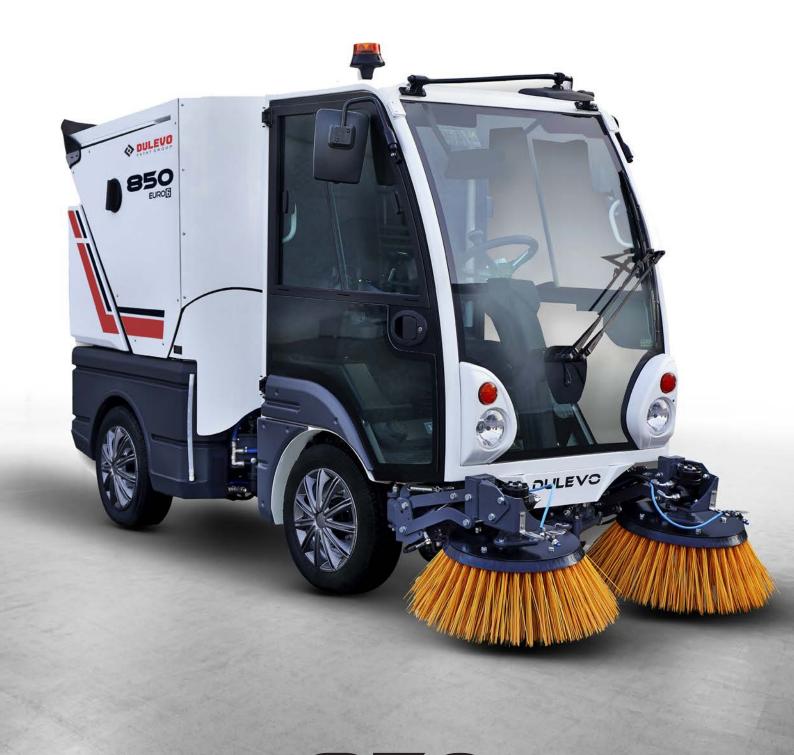

Street Sweeper - Euro6

#### **Side brushes**

Full-movement side brushes are ideal for sweeping corners and gutters and for increasing the working surface..