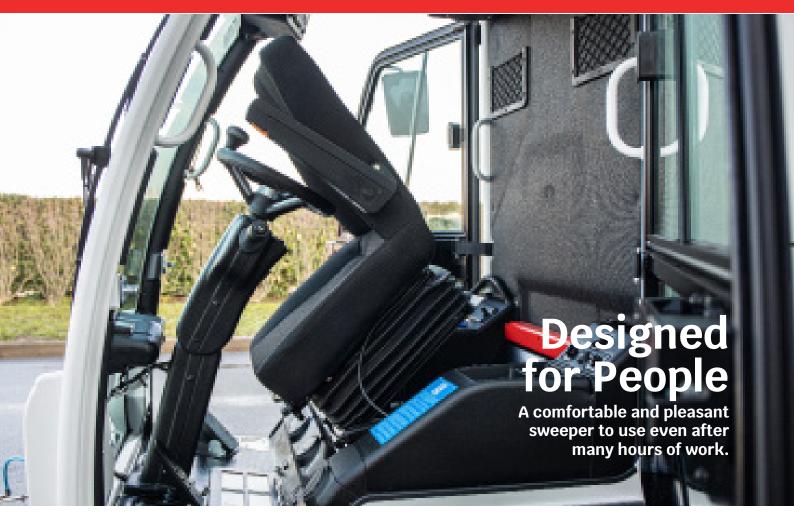

# Safe driving

Large standard tyres, axle suspension and optimal weight distribution ensure a safe and balanced ride.