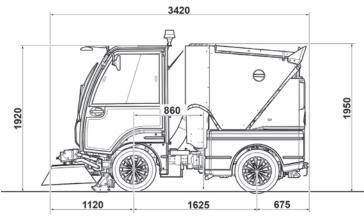

### Low sound powersound power

Inferiore ai 100 db grazie al Load Sensing.

| Technical data                  |      | 850             |
|---------------------------------|------|-----------------|
| Variable sweeping width         | mm   | 1500 - 1850     |
| Grosse volume capacity          | m³   | 0,85            |
| Grosse volume capacity OPT      | m³   | 1,09            |
| Dumping height                  | mm   | 1400            |
| Seats in the cabin              | n°   | 1               |
| Cleaning performance            | m²/h | 22.000          |
| Maximum speed                   | Km/h | 25 - 27         |
| Turning diameter (kerb to kerb) | mm   | 5600            |
| PM Certification                |      | PM 2,5/PM10**** |
| Brand engine                    |      | Yanmar          |
| Engine emissions                |      | Step V / Tier 4 |
| Fuel                            |      | Diesel          |