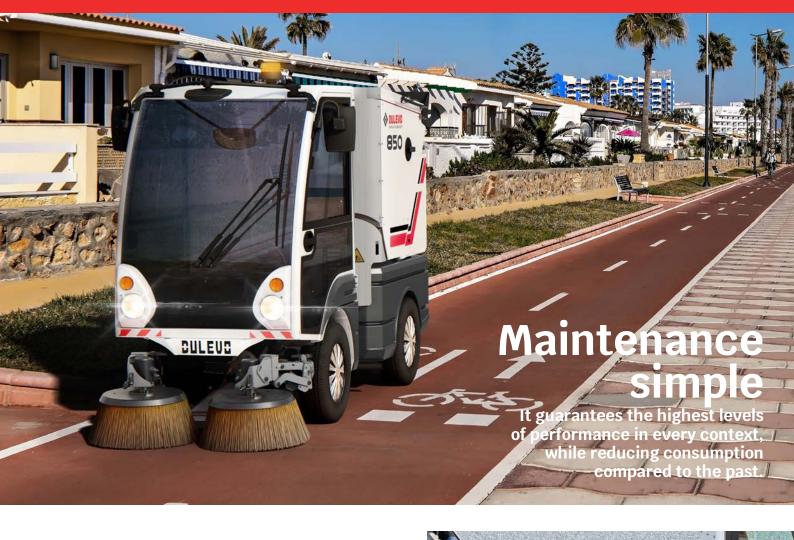

# **Easy maintenance**

free of electronic components, with belt drive.

#### **Quick assistance**

Water tanks located to the side and easily removable.

Access to all main components for maintenance and repair.