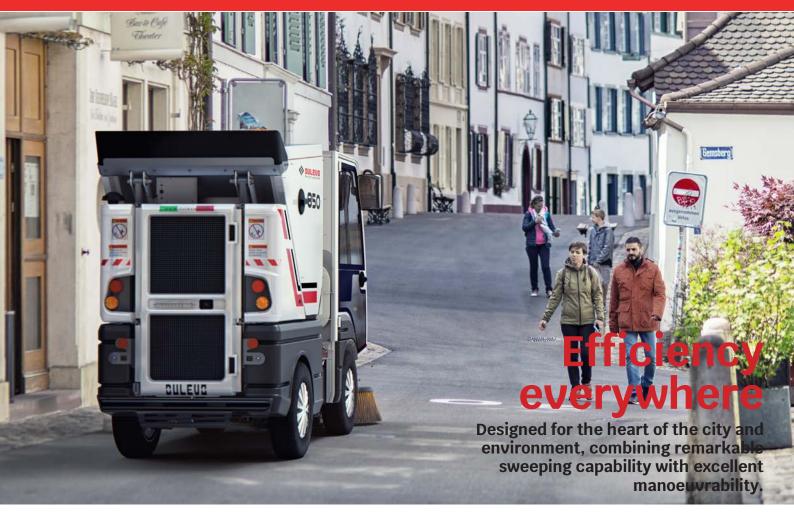

# Safe driving

Large standard tyres, axle suspension and optimal weight distribution ensure a safe and balanced ride.

# Manoeuvrability

La sterzata mediante lo snodo centrale dei due semitelai, sincronizzata e con idroguida, rende di gran lunga più semplici anche le manovre più complesse.