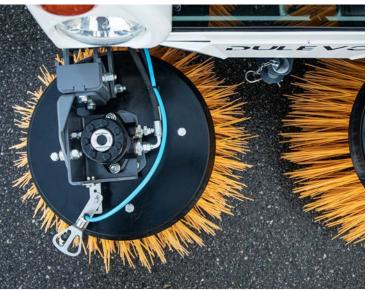

#### **Side brushes**

Full-movement side brushes are ideal for sweeping corners and gutters and for increasing the working surface..