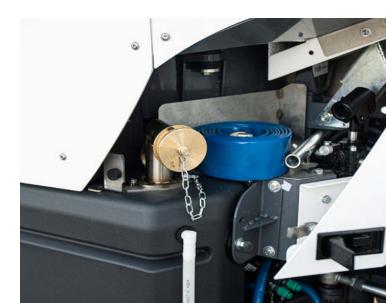

#### **Accessibility**

Maintenance hatch under the driver's seat for checking and cleaning the suction pipe.

#### **Quick assistance**

Water tanks located to the side and easily removable.

Access to all main components for maintenance and repair.