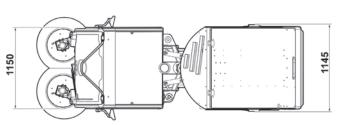

### Low sound powersound power

Inferiore ai 100 db grazie al Load Sensing.

| Technical data                  |      | 850             |
|---------------------------------|------|-----------------|
| Variable sweeping width         | mm   | 1500 - 1850     |
| Grosse volume capacity          | m³   | 0,85            |
| Grosse volume capacity OPT      | m³   | 1,09            |
| Dumping height                  | mm   | 1400            |
| Seats in the cabin              | n°   | 1               |
| Cleaning performance            | m²/h | 22.000          |
| Maximum speed                   | Km/h | 25 - 27         |
| Turning diameter (kerb to kerb) | mm   | 5600            |
| PM Certification                |      | PM 2,5/PM10**** |
| Brand engine                    |      | Yanmar          |
| Engine emissions                |      | Step V / Tier 4 |
| Fuel                            |      | Diesel          |