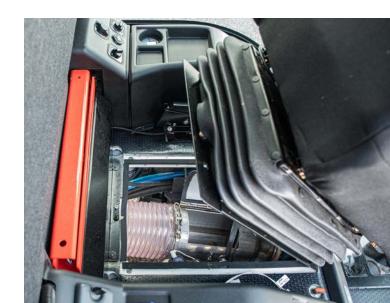

#### **Accessibility**

Maintenance hatch under the driver's seat for checking and cleaning the suction pipe.