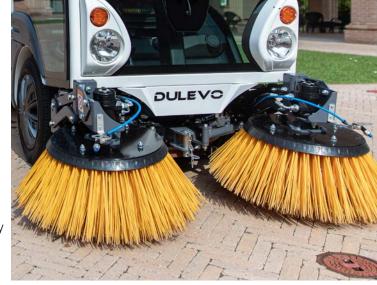

# **Maximum efficiency**

The adjustable working width of the side brushes guarantees maximum cleaning in all conditions.

#### **Side brushes**

Full-movement side brushes are ideal for sweeping corners and gutters and for increasing the working surface..