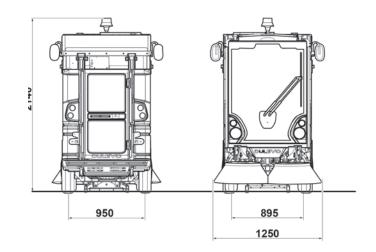

### Low sound powersound power

Inferiore ai 100 db grazie al Load Sensing.

| Technical data                  |      | 850             |
|---------------------------------|------|-----------------|
| Variable sweeping width         | mm   | 1500 - 1850     |
| Grosse volume capacity          | m³   | 0,85            |
| Grosse volume capacity OPT      | m³   | 1,09            |
| Dumping height                  | mm   | 1400            |
| Seats in the cabin              | n°   | 1               |
| Cleaning performance            | m²/h | 22.000          |
| Maximum speed                   | Km/h | 25 - 27         |
| Turning diameter (kerb to kerb) | mm   | 5600            |
| PM Certification                |      | PM 2,5/PM10**** |
| Brand engine                    |      | Yanmar          |
| Engine emissions                |      | Step V / Tier 4 |
| Fuel                            |      | Diesel          |