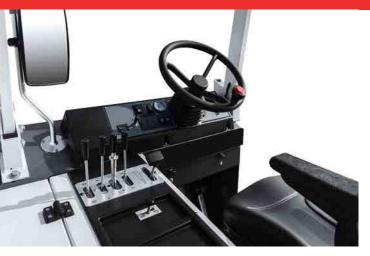

#### **Collection system**

Collection is by means of side brushes that convey the debris to the center of the machine where the central cylindrical brush throws it at high speed directly into the container. The cleaning track varies from in 47.3 to in 80.8 (mm 1.200 - mm 2.050). The dust is sucked up and retained in the container thanks to the vacuum created by a high capacity, high head suction fan.