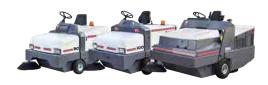

#### Versatility

Three different engine - electric, LPG and diesel - allow the choice of the most suitable machine for each working condition. The availability of a protective overhead or cabin, possibly equipped with a heating or air conditioning system, allows the 120 to be used outdoors and in the most extreme working conditions, with the guarantee of maximum efficiency, quality and safety at all times.

| Technical Data                          |       | 120EH                         | 120BK         | 120DK     |
|-----------------------------------------|-------|-------------------------------|---------------|-----------|
| Power supply                            |       | Battery 48V                   | Petrol / LPG  | Diesel    |
| Sweeping width:                         |       |                               |               |           |
| - With main broom                       | in    | 47.3 (mm 1.200)               |               |           |
| - With Rh side brush                    | in    | 59.1 (mm 1.500)               |               |           |
| - With Rh + Lh side brushes             | in    | 70.9 (mm 1.800)               |               |           |
| - With 3rd front brush Rh and Lh (180°) | in    | 80.8 (mm 2.050)               |               |           |
| Container volume                        | gal   | 211.4 (L. 800)                |               |           |
| Dump height                             | in    | 59.1 (mm 1.500)               |               |           |
| Cleaning performance                    | ft²/h | 176,464                       | 220,580       | 176,464   |
|                                         | m²/h  | 16.400                        | 20.500        | 16.400    |
| Maximum speed                           | Mph   | 5 (8 Km/h)                    | 6,3 (10 Km/h) | 5 (8 Km/h |
| Length x width x height (with Cabin)    | in    | 98.5 x 61.5 x 60.7 (92.13)    |               |           |
|                                         | mm    | 2.500 x 1.560 x 1.540 (2.340) |               |           |