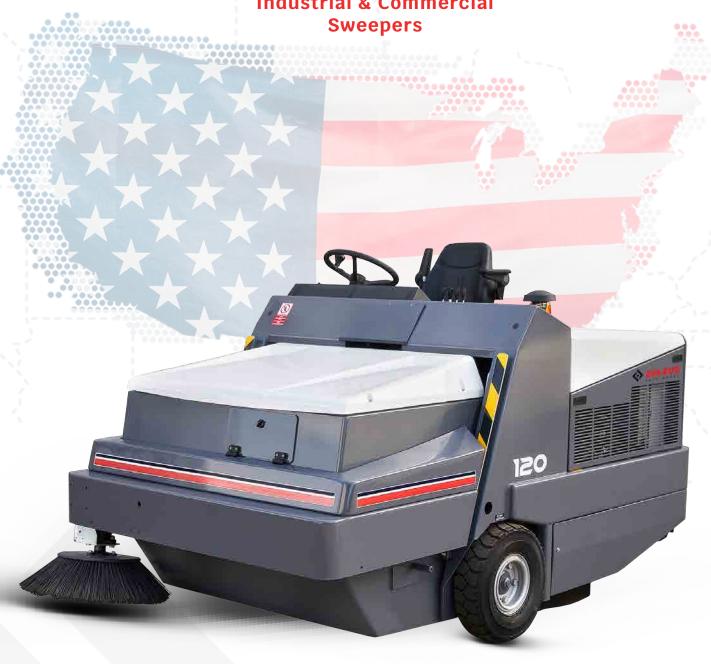

### Designed for the operator

The operator's space with adjustable steering wheel is designed to comfortably accommodate any height, from the tallest to the shortest, and provide a comfortable and ergonomic working environment that helps reduce back strain and fatigue throughout the entire shift. The option of a soundproofed and air-conditioned cab allows the operator to work in any harsh environment.