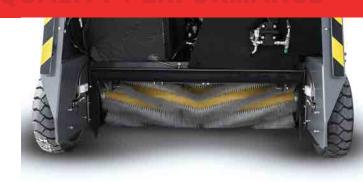

#### **Collection system**

Collection is by means of side brushes that convey the debris to the center of the machine where the central cylindrical brush throws it at high speed directly into the container. The cleaning track varies from in 47.3 to in 80.8 (mm 1.200 - mm 2.050). The dust is sucked up and retained in the container thanks to the vacuum created by a high capacity, high head suction fan.