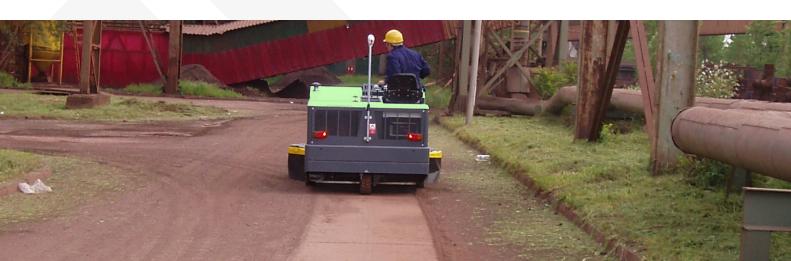

TIMELESS QUALITY THROUGHPASSION

If dust is your problem, the sweeper 120 is more than just a solution, but an extraordinary opportunity. Designed to work in any environment, it is a unique machine: robust, reliable and silent. Capable of picking up both the finest dust and gravel, this sweeper is perfect for all heavy industry applications, but also suitable for use in public environments and loading/unloading areas such as warehouses, docks, car parks.

### Designed for the operator

The operator's space with adjustable steering wheel is designed to comfortably accommodate any height, from the tallest to the shortest, and provide a comfortable and ergonomic working environment that helps reduce back strain and fatigue throughout the entire shift. The option of a soundproofed and air-conditioned cab allows the operator to work in any harsh environment.

#### Versatility

Three different engine - electric, LPG and diesel - allow the choice of the most suitable machine for each working condition. The availability of a protective overhead or cabin, possibly equipped with a heating or air conditioning system, allows the 120 to be used outdoors and in the most extreme working conditions, with the guarantee of maximum efficiency, quality and safety at all times.