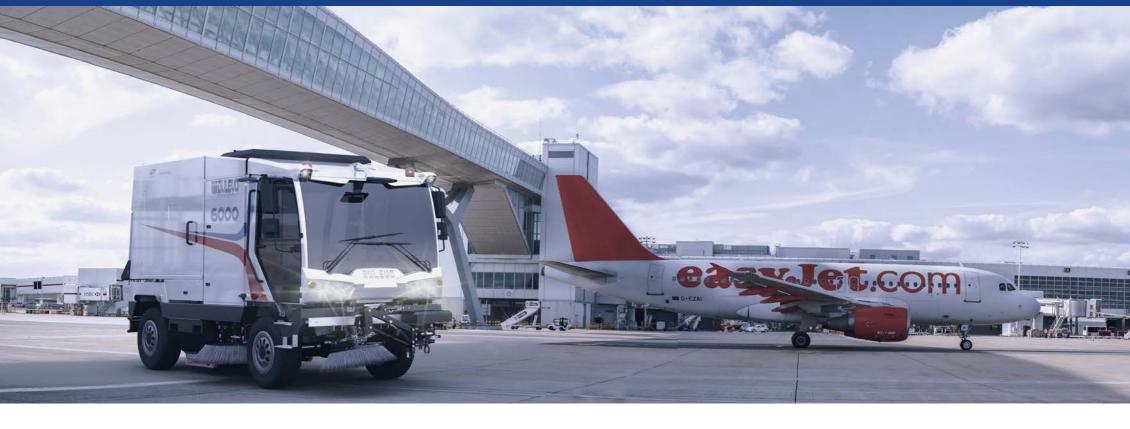

Street sweeper DU 6000

3

In cooperation with Gore® Dulevo developed the only worldwide existing full fine dust filtration sweeper. This mechanical-suction filtration system grants with the exclusive application of the Gore® technology a total abatement of PM10 particles.