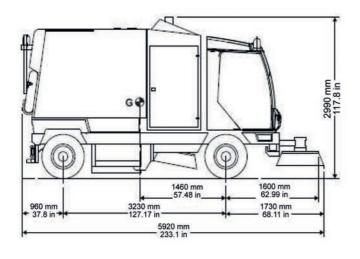

**D**umping Height – USA standards, for the American market, Dulevo designed a specific optional in order to accomplish US standards for street sweepers. Dumping height can vary from 45.3 inches to up to 118.2 inches, facilitating therefore the unload of the collected debris in a high-capacity container.

| Technical data                    |              | 6000               | 6000HD       |
|-----------------------------------|--------------|--------------------|--------------|
| Sweeping width                    |              |                    |              |
| - With central brush              | in (mm)      | 51.2 (1300)        |              |
| - With side brushes               | in (mm)      | 102.4 (2600)       |              |
| - With third brush                | in (mm)      | 137.8 (3500)       |              |
| Volumetric capacity of the hopper | yd³ (m³)     | 6.1 (4,68)         | 5.2 (4)      |
| Dumping height (OPT.)             | in           | 45.3 (90.6)        | 52.8 (118.2) |
| Dumping height (OPT.)             | mm           | 1150 (2300)        | 1340 (3000)  |
| Seats in the cabin                | n°           | 3                  |              |
| Cleaning performance              | ft²/h (m²/h) | 1.129.800 (105000) |              |
| Maximum speed                     | mph (Km/h)   | 20 (32.2)          |              |
| Steering diameter Kerb to Kerb    | in           | 379.1 (mm 9630)    |              |
| PM Certification                  |              | PM 2,5 / PM10****  |              |
| Brand / Type                      |              | FTP                |              |
| Type Approval                     |              | Tier 4 FINAL       |              |
| Fuel                              |              | Diesel             |              |