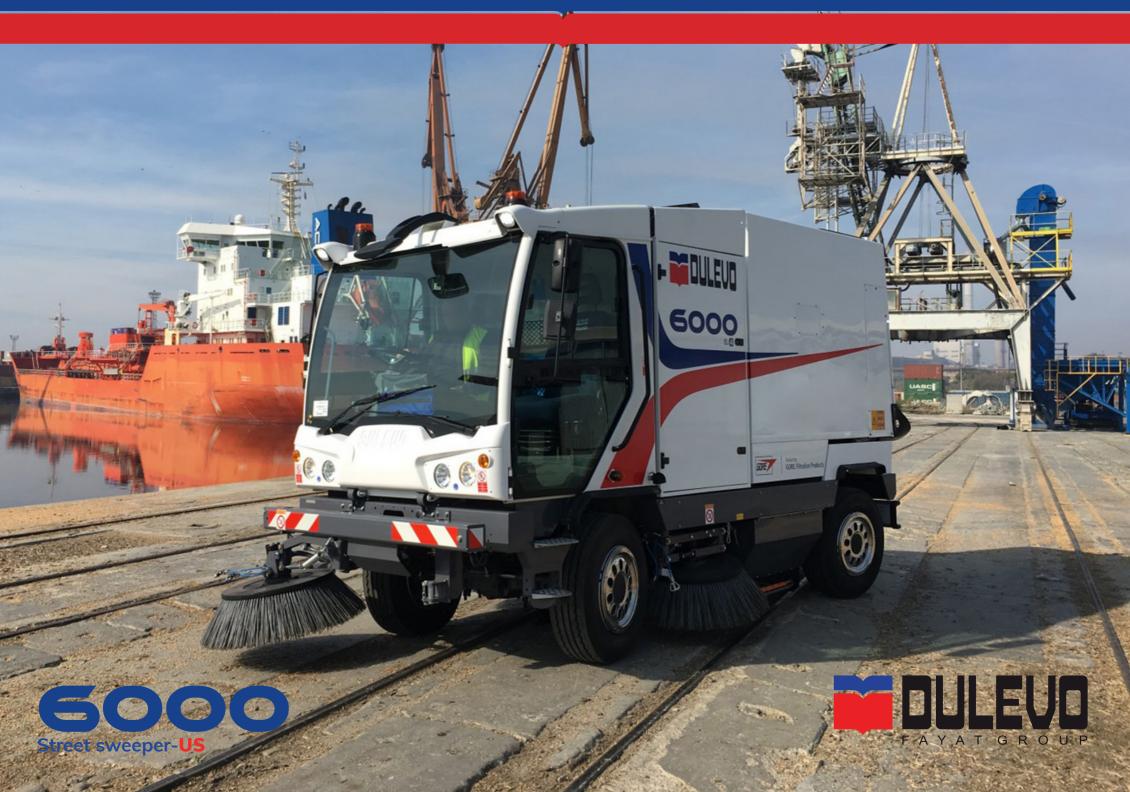

Street sweeper DU 6000

3

In cooperation with Gore® Dulevo developed the only worldwide existing full fine dust filtration sweeper. This mechanical-suction filtration system grants with the exclusive application of the Gore® technology a total abatement of PM10 particles.