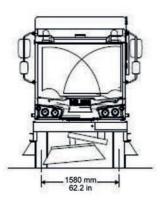

**D**umping Height – USA standards, for the American market, Dulevo designed a specific optional in order to accomplish US standards for street sweepers. Dumping height can vary from 45.3 inches to up to 118.2 inches, facilitating therefore the unload of the collected debris in a high-capacity container.

| Technical data                    |              | 6000               | 6000HD       |
|-----------------------------------|--------------|--------------------|--------------|
| Sweeping width                    |              |                    |              |
| - With central brush              | in (mm)      | 51.2 (1300)        |              |
| - With side brushes               | in (mm)      | 102.4 (2600)       |              |
| - With third brush                | in (mm)      | 137.8 (3500)       |              |
| Volumetric capacity of the hopper | yd³ (m³)     | 6.1 (4,68)         | 5.2 (4)      |
| Dumping height (OPT.)             | in           | 45.3 (90.6)        | 52.8 (118.2) |
| Dumping height (OPT.)             | mm           | 1150 (2300)        | 1340 (3000)  |
| Seats in the cabin                | n°           | 3                  |              |
| Cleaning performance              | ft²/h (m²/h) | 1.129.800 (105000) |              |
| Maximum speed                     | mph (Km/h)   | 20 (32.2)          |              |
| Steering diameter Kerb to Kerb    | in           | 379.1 (mm 9630)    |              |
| PM Certification                  |              | PM 2,5 / PM10****  |              |
| Brand / Type                      |              | FTP                |              |
| Type Approval                     |              | Tier 4 FINAL       |              |
| Fuel                              |              | Diesel             |              |