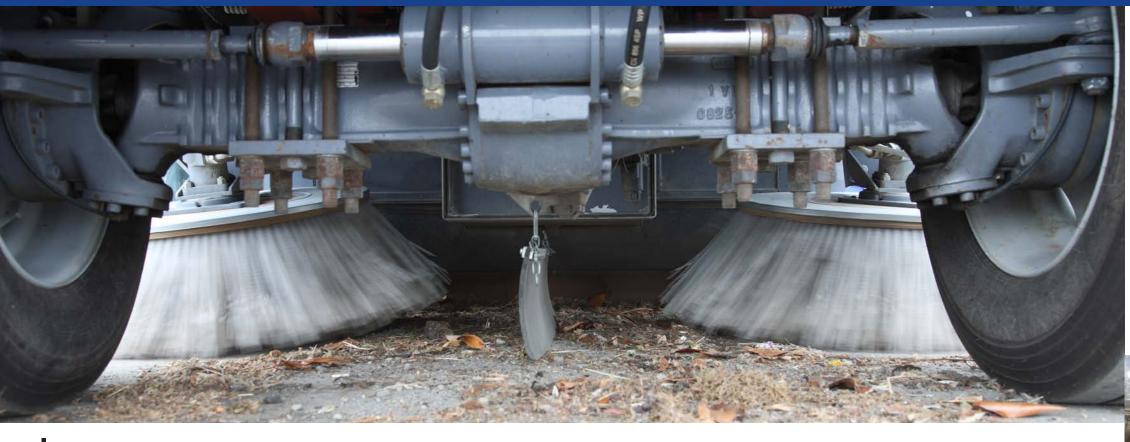

**U**p to date technology and top-quality components ensure the high standards demanded by the market – a guaranty of longevity.

**D**ulevo and environmental awareness belongs together since several time. Lowest noise, dust emission, lowest water and fuel consumption are the basic concept of Dulevo 6000. With a proofed fine dust reduction of 100% (compared to standard suction sweeping equipment) and a water saving of up to 60%, Dulevo 6000 fulfils all the environmental future demands. The engine respects the latest EU emission regulations.

Street sweeper DU 6000

3

In cooperation with Gore® Dulevo developed the only worldwide existing full fine dust filtration sweeper. This mechanical-suction filtration system grants with the exclusive application of the Gore® technology a total abatement of PM10 particles.