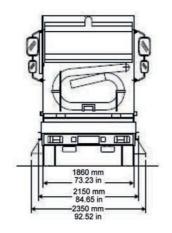

| Technical data                    |              | 6000               | 6000HD       |
|-----------------------------------|--------------|--------------------|--------------|
| Sweeping width                    |              |                    |              |
| - With central brush              | in (mm)      | 51.2 (1300)        |              |
| - With side brushes               | in (mm)      | 102.4 (2600)       |              |
| - With third brush                | in (mm)      | 137.8 (3500)       |              |
| Volumetric capacity of the hopper | yd³ (m³)     | 6.1 (4,68)         | 5.2 (4)      |
| Dumping height (OPT.)             | in           | 45.3 (90.6)        | 52.8 (118.2) |
| Dumping height (OPT.)             | mm           | 1150 (2300)        | 1340 (3000)  |
| Seats in the cabin                | n°           | 3                  |              |
| Cleaning performance              | ft²/h (m²/h) | 1.129.800 (105000) |              |
| Maximum speed                     | mph (Km/h)   | 20 (32.2)          |              |
| Steering diameter Kerb to Kerb    | in           | 379.1 (mm 9630)    |              |
| PM Certification                  |              | PM 2,5 / PM10****  |              |
| Brand / Type                      |              | FTP                |              |
| Type Approval                     |              | Tier 4 FINAL       |              |
| Fuel                              |              | Diesel             |              |