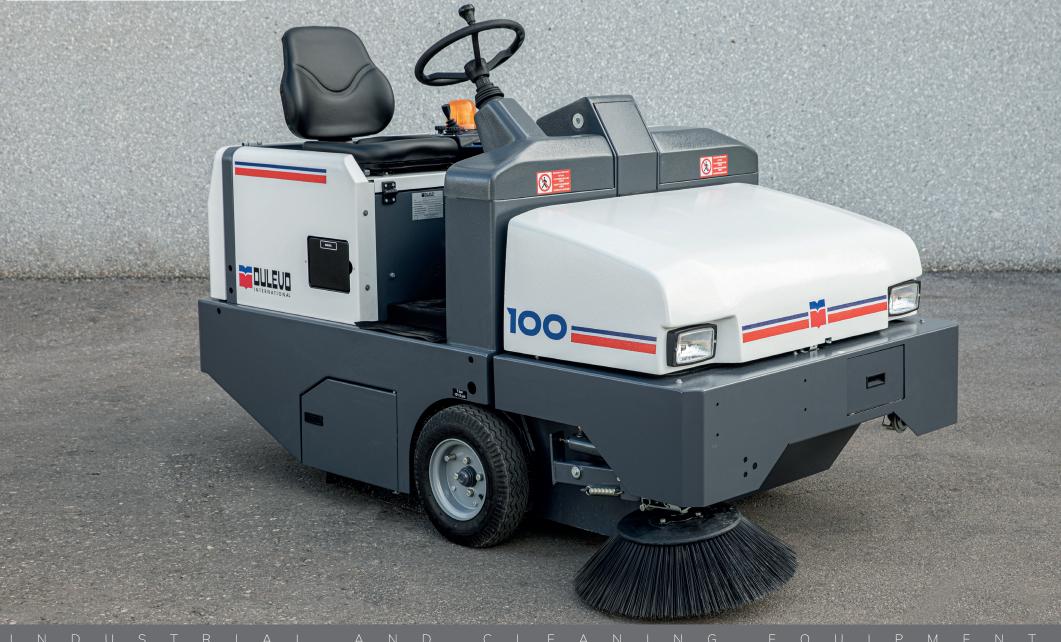

**DULEVO**" 100,644

ΔE

The Dulevo 100 man on board sweeper has been designed for operation in all dusty environments. It is capable of capturing from the finest of particles up to gravel-sized debris. The Dulevo 100 man on board sweeper is perfect for heavy duty industrial applications, public areas, loading and unloading areas such as warehouses, loading bays, car parks, etc.

Strong, reliable and noiseless, this machine is capable of totally satisfying any cleaning requirement, significantly improving the surrounding environment. Compact and easily manoeuvrable, the Dulevo 100 sweeper offers maximum productivity, reliability with the passing of time, and ease of use.

## **Characteristics:**

- Direct load **mechanical-suction-filtering** sweeping system for exceptional cleaning results, even in particularly severe working conditions;- Steel body suitable for heavy duty works;

- Steel body suitable for heavy duty works;

- Power steering for a more comfortable and pleasant drive;

- Compacting system inside container which increases collection capacity;

- Trolley for rapid battery replacement;

- **S.B.S. system:** this exclusive device is designed to maintain constant pressure on brushes thus avoiding unnecessary wear and energy waste;

- Beltless turbine which does not require maintenance;

- No tools required to replace the central brush;

- Aspiration on side brushes;

- No electronics.

In addition to the high quality filter mounted as standard, the Dulevo 100 man on board sweeper can also be equipped with an even higher performance filter. Gore® technology guarantees the best filtering results thanks to: improved dust control (up to 1 micron), improved aspiration, easier and more economical maintenance.