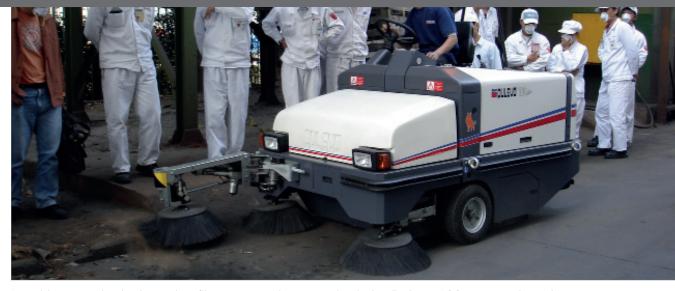

**DULEVO**" 100,644

ΔE

The Dulevo 100 man on board sweeper has been designed for operation in all dusty environments. It is capable of capturing from the finest of particles up to gravel-sized debris. The Dulevo 100 man on board sweeper is perfect for heavy duty industrial applications, public areas, loading and unloading areas such as warehouses, loading bays, car parks, etc.

Strong, reliable and noiseless, this machine is capable of totally satisfying any cleaning requirement, significantly improving the surrounding environment. Compact and easily manoeuvrable, the Dulevo 100 sweeper offers maximum productivity, reliability with the passing of time, and ease of use.