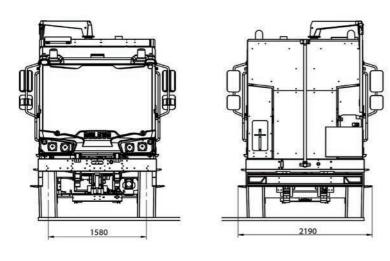

| Technical data                                  |             | 6000Hydro              | 6000Hydro CNG |
|-------------------------------------------------|-------------|------------------------|---------------|
| Washing width:                                  |             |                        |               |
| - with standard bar                             | mm          | 2800                   |               |
| - with extendable bar (opt)                     | mm          | 3200                   |               |
| Clean water tank capacity                       | L           | 5900                   | 4400          |
| Place in the cabin                              | n°          | 2                      |               |
| Working cycle - Indicative cleaning performance | m²/<br>Tank | 30.000                 | 22.000        |
| Maximum speed                                   | Km/h        | 25 - 40                |               |
| Steering diameter (Kerb to kerb)                | mm          | 9360                   |               |
| Engine Brand                                    |             | FPT industrial (Iveco) |               |
| Engine Emissions                                |             | EURO 6 STEP C          |               |
| Alimentation                                    |             | Diesel                 | CNG           |