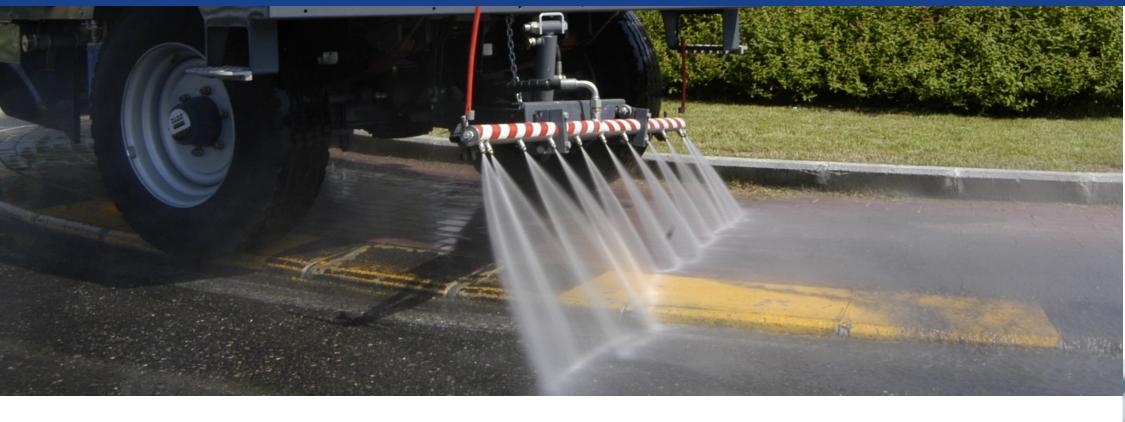

The front bar, which is made of eleven nozzles for front washing and of two nozzles for side washing, is located underneath the driving cockpit and can be hydraulically steered tilting-, incidence-, and height-wise; this way, the cleaning of areas congested by parked vehicles, market stands and much more becomes easy and effective.