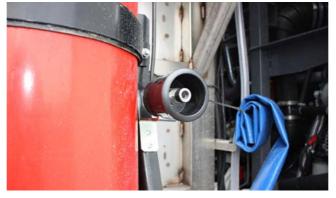

Who said that clearing and disinfection should only be reserved to road surface? The Dulevo 6000 Hydro and 6000 Hydro CNG street washers may come equipped

(upon request) with a vertical washing bar, and they are standard endowed with a lance for the cleaning of walls and areas most difficult to reach; thanks to this peculiar solution, the lance can easily wash at distance from the machine.

The machine can be configured, according to the customer's needs, with high pressure systems and automatic dosing systems for the sanitizing product.

The street washer is provided with an upper arm to facilitate the use of a washing jet pipe. The arm is very pratical if having to bypass obstacles, such as the parked vehicles, with the washing jet pipe. In the endo part, the arm uses a joint in the terminal part that increases the range of action from its rotation point.