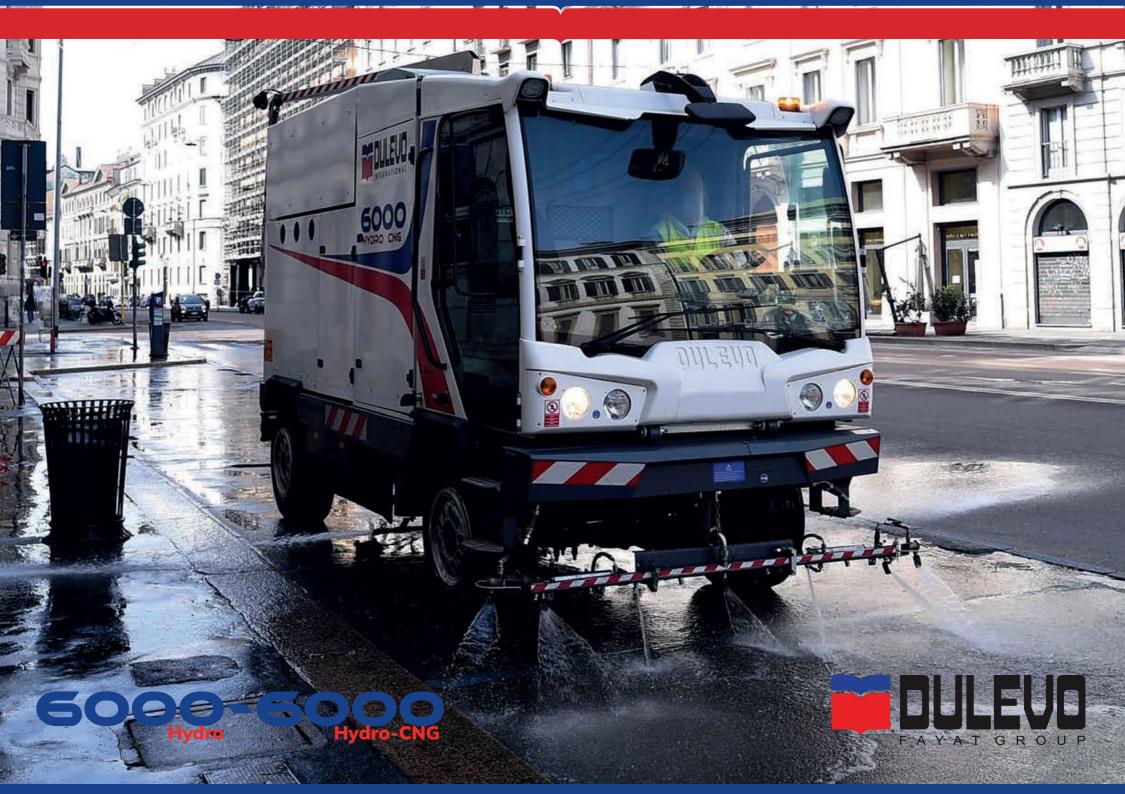

Available with the latest generation diesel engine and with a natural gas engine, in the context of faithful respect for the environment and careful attention to cities and citizens.

The four steering wheels present combined with a reduced turning-radius, allow both models to easily move through any environment, always guaranteeing a flawless cleaning. The washing is performed through a stainless steel bar located on the front side of the cockpit. The operator can adjust the bar from his own work station to all positions, adapting to the different environmental conditions.