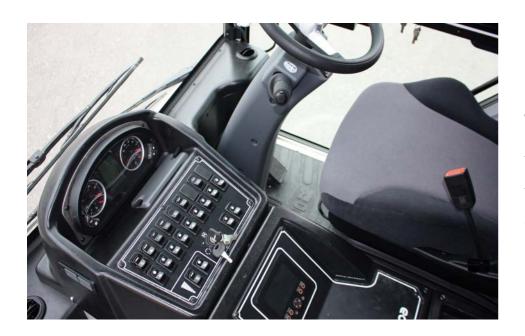

The cabin has been designed so as to guarantee the maximum comfort for the operator and the easiest use. Comfortable, soundproof and with large glass surfaces, the cockpit of these two models of street washers makes work pleasant in any kind of condition. The hydrostatic driving, the power steering and just few controls make the vehicle easy and pleasant to use.