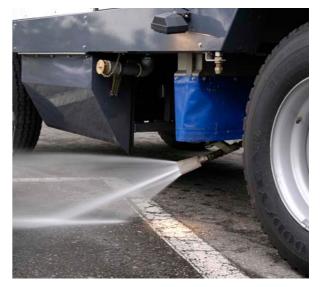

Available with the latest generation diesel engine and with a natural gas engine, in the context of faithful respect for the environment and careful attention to cities and citizens.

The four steering wheels present combined with a reduced turning-radius, allow both models to easily move through any environment, always guaranteeing a flawless cleaning. The washing is performed through a stainless steel bar located on the front side of the cockpit. The operator can adjust the bar from his own work station to all positions, adapting to the different environmental conditions.

The front bar, which is made of eleven nozzles for front washing and of two nozzles for side washing, is located underneath the driving cockpit and can be hydraulically steered tilting-, incidence-, and height-wise; this way, the cleaning of areas congested by parked vehicles, market stands and much more becomes easy and effective.