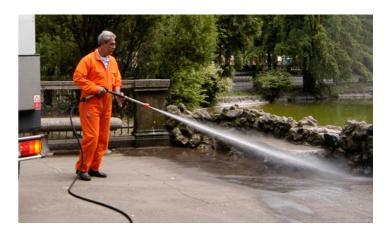

Who said that clearing and disinfection should only be reserved to road surface? The Dulevo 6000 Hydro and 6000 Hydro CNG street washers may come equipped

(upon request) with a vertical washing bar, and they are standard endowed with a lance for the cleaning of walls and areas most difficult to reach; thanks to this peculiar solution, the lance can easily wash at distance from the machine.