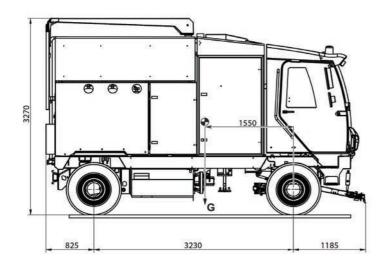

| Technical data                                  |             | 6000Hydro              | 6000Hydro CNG |
|-------------------------------------------------|-------------|------------------------|---------------|
| Washing width:                                  |             |                        |               |
| - with standard bar                             | mm          | 2800                   |               |
| - with extendable bar (opt)                     | mm          | 3200                   |               |
| Clean water tank capacity                       | L           | 5900                   | 4400          |
| Place in the cabin                              | n°          | 2                      |               |
| Working cycle - Indicative cleaning performance | m²/<br>Tank | 30.000                 | 22.000        |
| Maximum speed                                   | Km/h        | 25 - 40                |               |
| Steering diameter (Kerb to kerb)                | mm          | 9360                   |               |
| Engine Brand                                    |             | FPT industrial (Iveco) |               |
| Engine Emissions                                |             | EURO 6 STEP C          |               |
| Alimentation                                    |             | Diesel                 | CNG           |