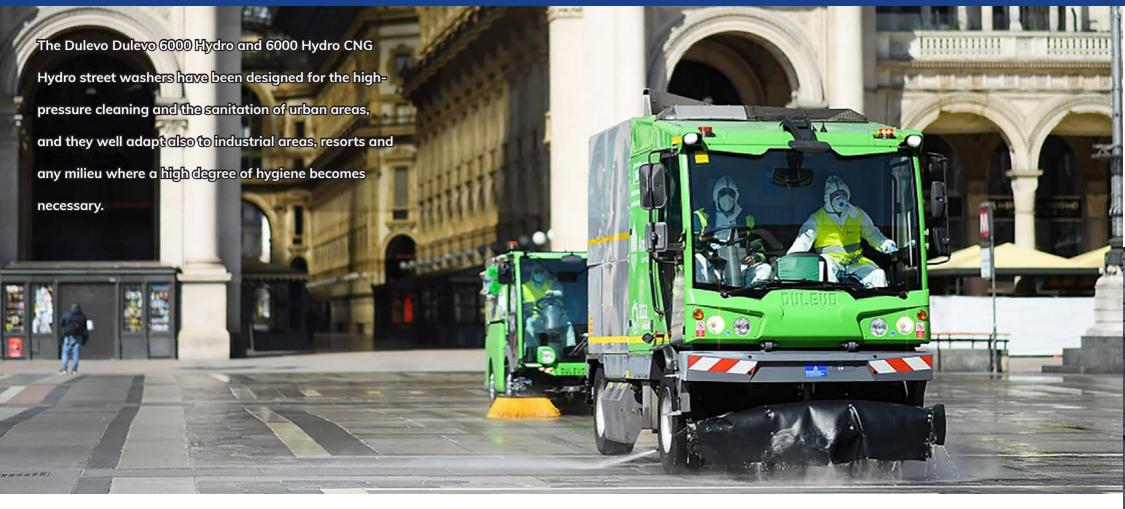

Who said that clearing and disinfection should only be reserved to road surface? The Dulevo 6000 Hydro and 6000 Hydro CNG street washers may come equipped

(upon request) with a vertical washing bar, and they are standard endowed with a lance for the cleaning of walls and areas most difficult to reach; thanks to this peculiar solution, the lance can easily wash at distance from the machine.