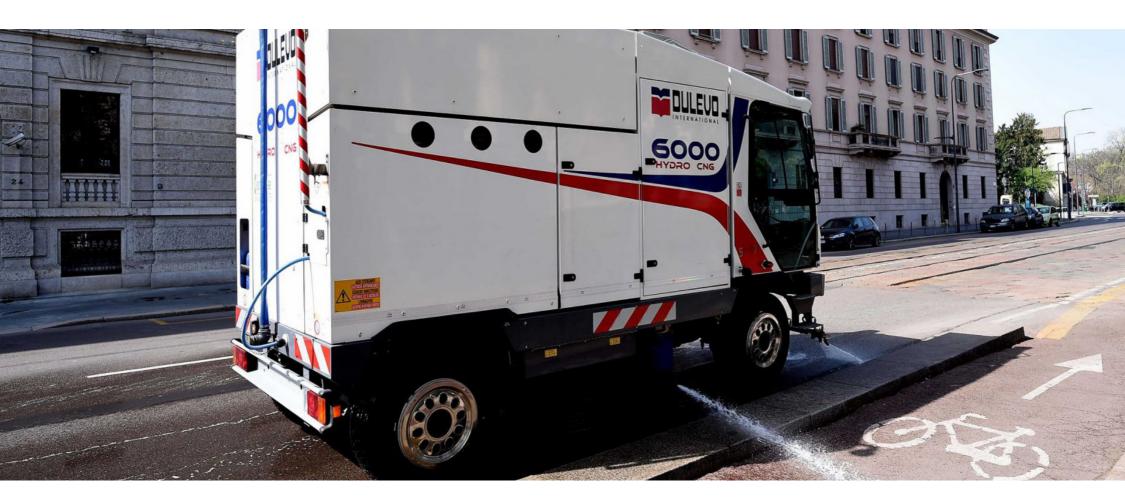

Available with the latest generation diesel engine and with a natural gas engine, in the context of faithful respect for the environment and careful attention to cities and citizens.

The four steering wheels present combined with a reduced turning-radius, allow both models to easily move through any environment, always guaranteeing a flawless cleaning. The washing is performed through a stainless steel bar located on the front side of the cockpit. The operator can adjust the bar from his own work station to all positions, adapting to the different environmental conditions.