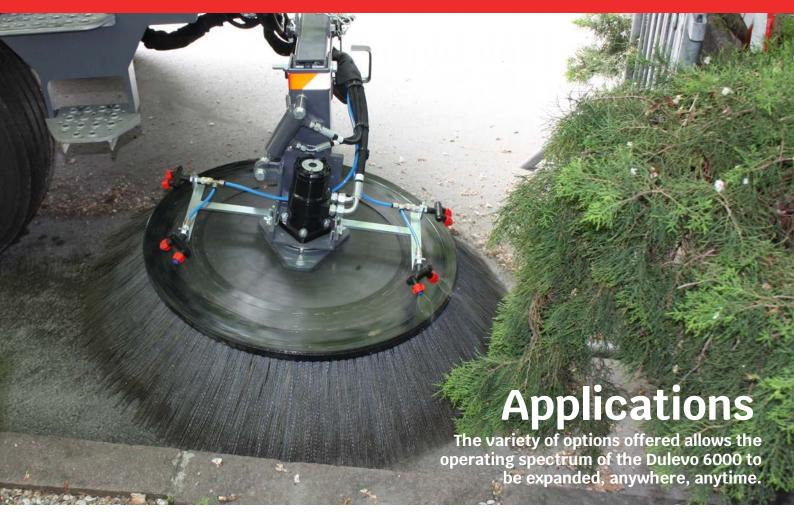

#### La varietà di opzioni

consente di ampliare lo spettro operativo della Dulevo 6000, ovunque e in qualsiasi momento.

| Technical data                               |      | 6000                   |
|----------------------------------------------|------|------------------------|
| Sweeping width                               |      |                        |
| - With central brush                         | mm   | 1300                   |
| - With central brush and side brushes        | mm   | 2600                   |
| - With central, side brushes and third brush | mm   | 3500                   |
| Container volume                             | m³   | 4,8                    |
| Dumping height (OPT.)                        | mm   | 1150 (2400)            |
| Seats in the cabin                           | n°   | 2 (3)                  |
| Cleaning performance                         | m²/h | 105.000                |
| Steering diameter -kerb to kerb              | mm   | 25 - 42                |
| Maximum speed                                | Km/h | 9360                   |
| PM Certification                             |      | PM 2,5 / PM10****      |
| Engine Brand                                 |      | FPT industrial (Iveco) |
| Engine emissions                             |      | EURO 6 STEP C          |
| Fuel                                         |      | METHANE GAS            |