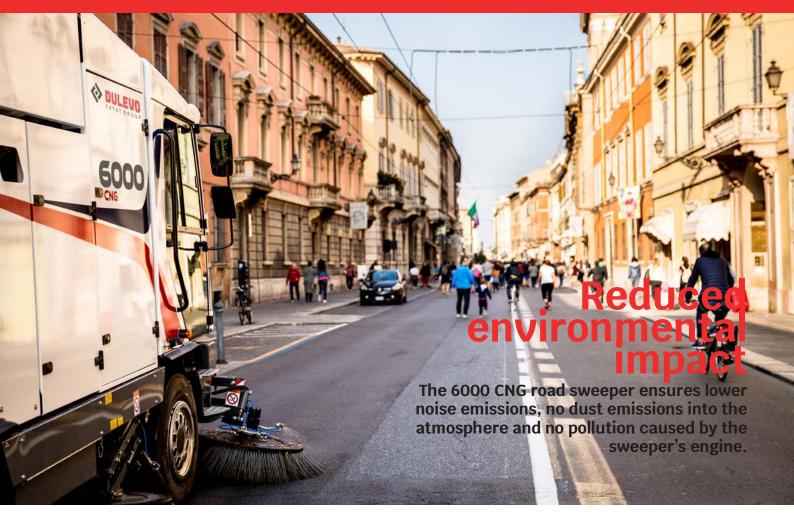

5000cNG Street Sweeper







#### Methane gas

Natural gas drastically reduces emissions.



## Low emissions of fine dust

EN15429 certified filtration system. Possibility of fitting Gore filters to increase performance.

# Reduced consumption of water

Dulevo's mechanical vacuum system allows the machine to work while drastically reducing water consumption.



## Savings in consumption of water

The use of water is limited to dust suppression on the outer brushes.

### High efficiency of filtration

Dust filter for constant and effective filtration in all conditions.

### 12 months of use

12 months of useAbility to sweep even without using water makes it possible to also workwith low outdoor temperatures.

### No sweeping limit

Possibility of collecting light, heave and even bulky material.











#### *