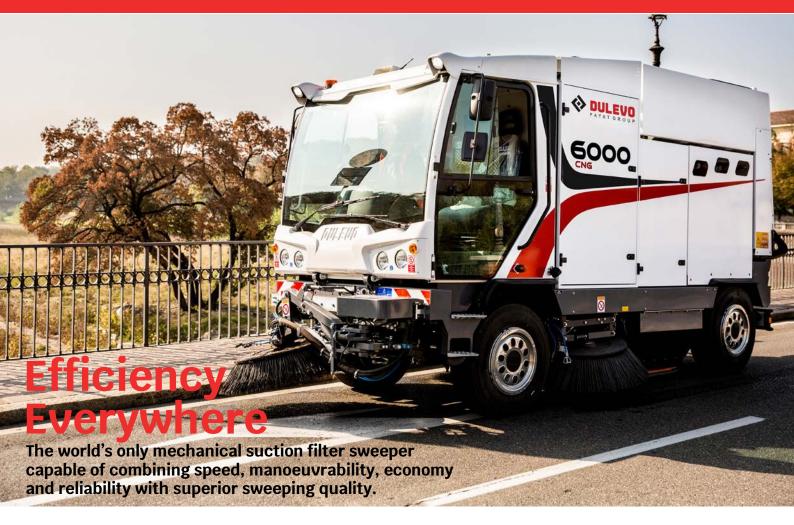

5000cNG Street Sweeper

#### High performance of sweeping for high productivity

Twice the sweeping speed compared to conventional technologies. Wide sweeping track.

# Savings in water consumption and fuel consumption

The use of water is limited to dust removal on the outer brushes, with the possibility of working without water.

Unmatched ratio of fuel consumption to swept area.