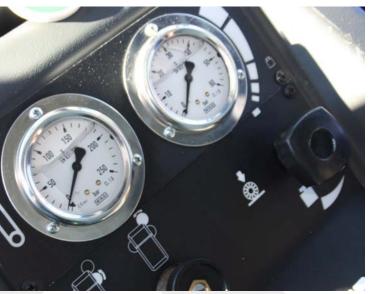

#### **Intuitive controls**

with large glass surfaces and simple, intuitive controls.