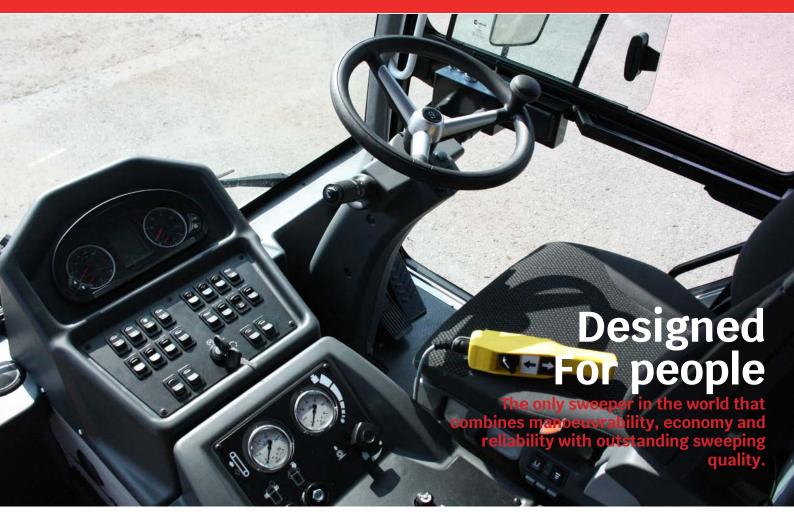

#### **Pressurisation system**

The pressurisation system by means of filtered air supply maintains a clean and comfortable working environment inside the cabin.

#### **Intuitive controls**

with large glass surfaces and simple, intuitive controls.