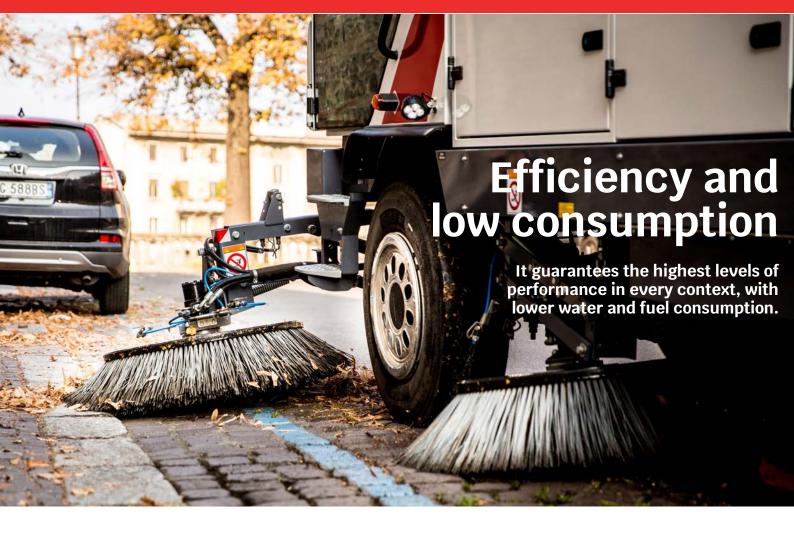

# Savings in water consumption and fuel consumption

The use of water is limited to dust removal on the outer brushes, with the possibility of working without water.

Unmatched ratio of fuel consumption to swept area.