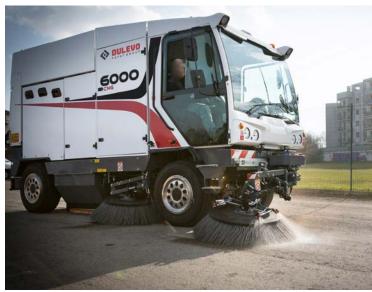

#### Spazzola frontale

Ampia spazzola frontale con movimento completo a 180°, rappresenta un indispensabile strumento ausiliario per spazzare angoli e canali di scolo e per aumentare la superficie di lavoro.