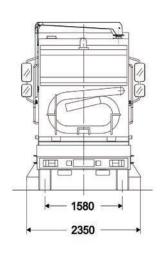

#### La varietà di opzioni

consente di ampliare lo spettro operativo della Dulevo 6000, ovunque e in qualsiasi momento.

| Technical data                               |      | 6000                   |
|----------------------------------------------|------|------------------------|
| Sweeping width                               |      |                        |
| - With central brush                         | mm   | 1300                   |
| - With central brush and side brushes        | mm   | 2600                   |
| - With central, side brushes and third brush | mm   | 3500                   |
| Container volume                             | m³   | 4,8                    |
| Dumping height (OPT.)                        | mm   | 1150 (2400)            |
| Seats in the cabin                           | n°   | 2 (3)                  |
| Cleaning performance                         | m²/h | 105.000                |
| Steering diameter -kerb to kerb              | mm   | 25 - 42                |
| Maximum speed                                | Km/h | 9360                   |
| PM Certification                             |      | PM 2,5 / PM10****      |
| Engine Brand                                 |      | FPT industrial (Iveco) |
| Engine emissions                             |      | EURO 6 STEP C          |
| Fuel                                         |      | METHANE GAS            |