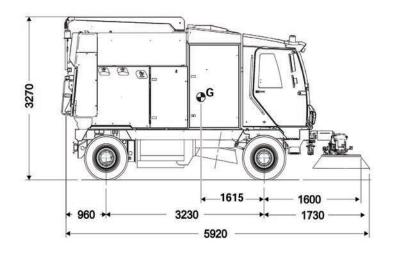

#### La varietà di opzioni

consente di ampliare lo spettro operativo della Dulevo 6000, ovunque e in qualsiasi momento.

| Technical data                               |      | 6000                   |
|----------------------------------------------|------|------------------------|
| Sweeping width                               |      |                        |
| - With central brush                         | mm   | 1300                   |
| - With central brush and side brushes        | mm   | 2600                   |
| - With central, side brushes and third brush | mm   | 3500                   |
| Container volume                             | m³   | 4,8                    |
| Dumping height (OPT.)                        | mm   | 1150 (2400)            |
| Seats in the cabin                           | n°   | 2 (3)                  |
| Cleaning performance                         | m²/h | 105.000                |
| Steering diameter -kerb to kerb              | mm   | 25 - 42                |
| Maximum speed                                | Km/h | 9360                   |
| PM Certification                             |      | PM 2,5 / PM10****      |
| Engine Brand                                 |      | FPT industrial (Iveco) |
| Engine emissions                             |      | EURO 6 STEP C          |
| Fuel                                         |      | METHANE GAS            |