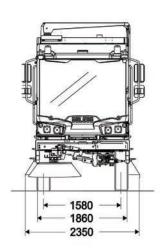

#### La varietà di opzioni

consente di ampliare lo spettro operativo della Dulevo 6000, ovunque e in qualsiasi momento.

| Technical data                               |      | 6000                   |
|----------------------------------------------|------|------------------------|
| Sweeping width                               |      |                        |
| - With central brush                         | mm   | 1300                   |
| - With central brush and side brushes        | mm   | 2600                   |
| - With central, side brushes and third brush | mm   | 3500                   |
| Container volume                             | m³   | 4,8                    |
| Dumping height (OPT.)                        | mm   | 1150 (2400)            |
| Seats in the cabin                           | n°   | 2 (3)                  |
| Cleaning performance                         | m²/h | 105.000                |
| Steering diameter -kerb to kerb              | mm   | 25 - 42                |
| Maximum speed                                | Km/h | 9360                   |
| PM Certification                             |      | PM 2,5 / PM10****      |
| Engine Brand                                 |      | FPT industrial (Iveco) |
| Engine emissions                             |      | EURO 6 STEP C          |
| Fuel                                         |      | METHANE GAS            |