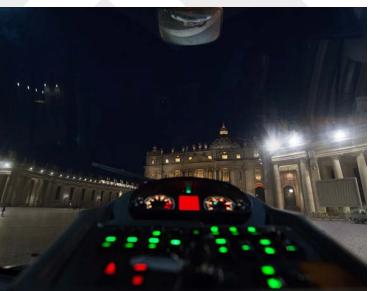

#### **Intuitive controls**

with large glass surfaces and simple, intuitive controls.