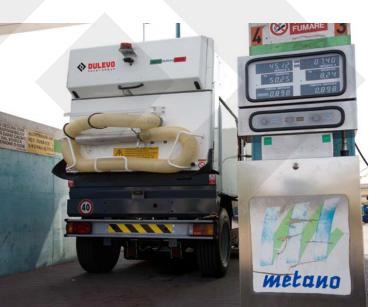

5000cNG Street Sweeper







#### Methane gas

Natural gas drastically reduces emissions.



## Low emissions of fine dust

EN15429 certified filtration system. Possibility of fitting Gore filters to increase performance.

# Reduced consumption of water

Dulevo's mechanical vacuum system allows the machine to work while drastically reducing water consumption.



## Savings in consumption of water

The use of water is limited to dust suppression on the outer brushes.

### High efficiency of filtration

Dust filter for constant and effective filtration in all conditions.

### 12 months of use

12 months of useAbility to sweep even without using water makes it possible to also workwith low outdoor temperatures.

### No sweeping limit

Possibility of collecting light, heave and even bulky material.











#### **Pre