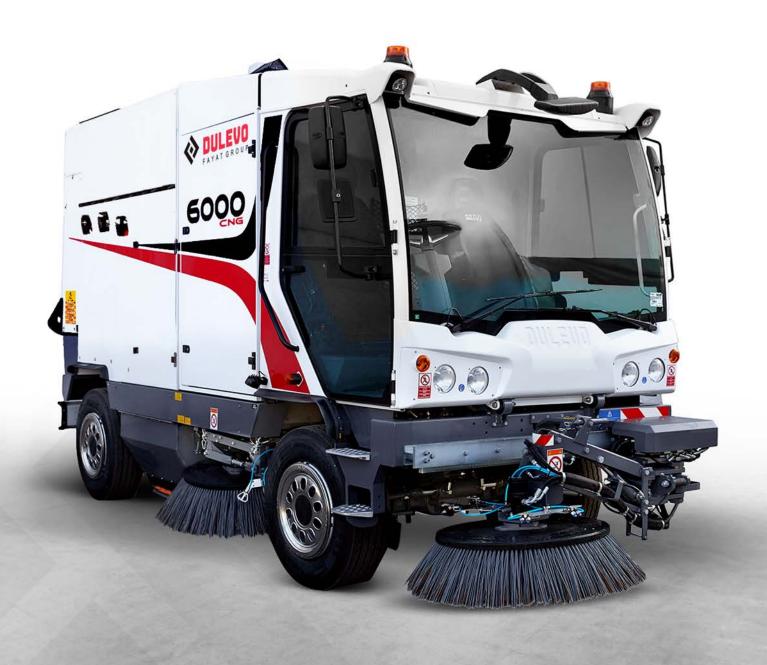

5000cNG Street Sweeper







#### Methane gas

Natural gas drastically reduces emissions.



## Low emissions of fine dust

EN15429 certified filtration system. Possibility of fitting Gore filters to increase performance.

# Reduced consumption of water

Dulevo's mechanical vacuum system allows the machine to work while drastically reducing water consumption.



## Savings in consumption of water

The use of water is limited to dust suppression on the outer brushes.

### High efficiency of filtration

Dust filter for constant and effective filtration in all conditions.

### 12 months of use

12 months of useAbility to sweep even without using water makes it possible to also workwith low outdoor temperatures.

### No sweeping limit

Possibility of collecting light, heave and even bulky m