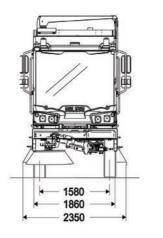

| Technical data                               |      | 6000CNG                |
|----------------------------------------------|------|------------------------|
| Sweeping width                               |      |                        |
| - With central brush                         | mm   | 1300                   |
| - With central brush and side brushes        | mm   | 2600                   |
| - With central, side brushes and third brush | mm   | 3500                   |
| Container volume                             | m³   | 4,8                    |
| Dumping height (OPT.)                        | mm   | 1150 (2300)            |
| Seats in the cabin                           | n°   | 3                      |
| Cleaning performance                         | m²/h | 105.000                |
| Maximum speed                                | Km/h | 25 - 42                |
| Steering diameter (kerb to kerb)             | mm   | 9360                   |
| Certification PM                             |      | PM 2,5/PM10****        |
| Engine Brand                                 |      | FPT industrial (Iveco) |
| Engine Emissions                             |      | EURO 6 STEP C          |
| Fuel                                         |      | CNG                    |