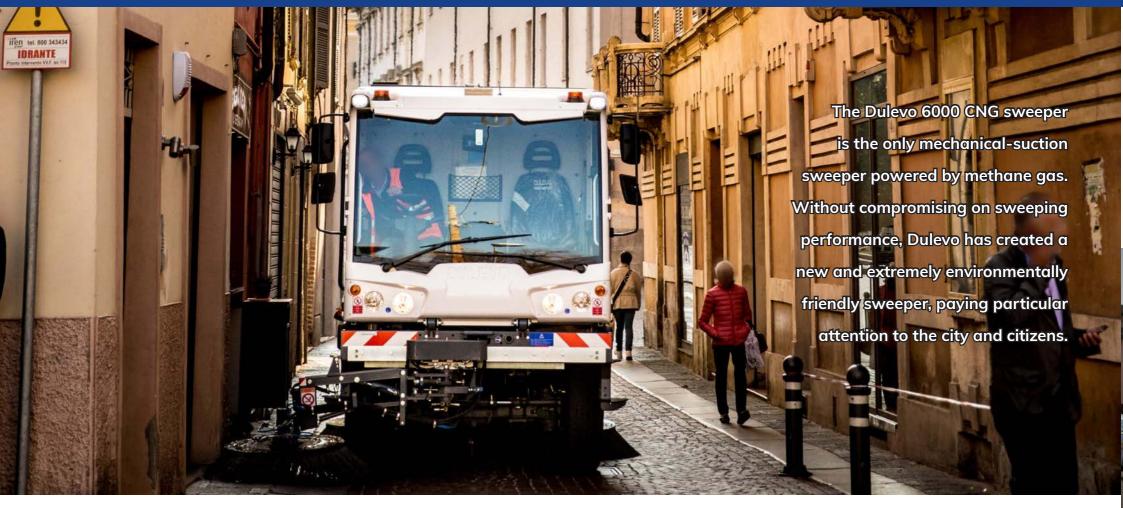

The 6000 CNG guarantees reduced sound emissions, eliminates the emission of fine particles into the atmosphere, as well as all types of pollution caused by the sweeper engine. In short, it is a truly zero emission machine for municipalities.