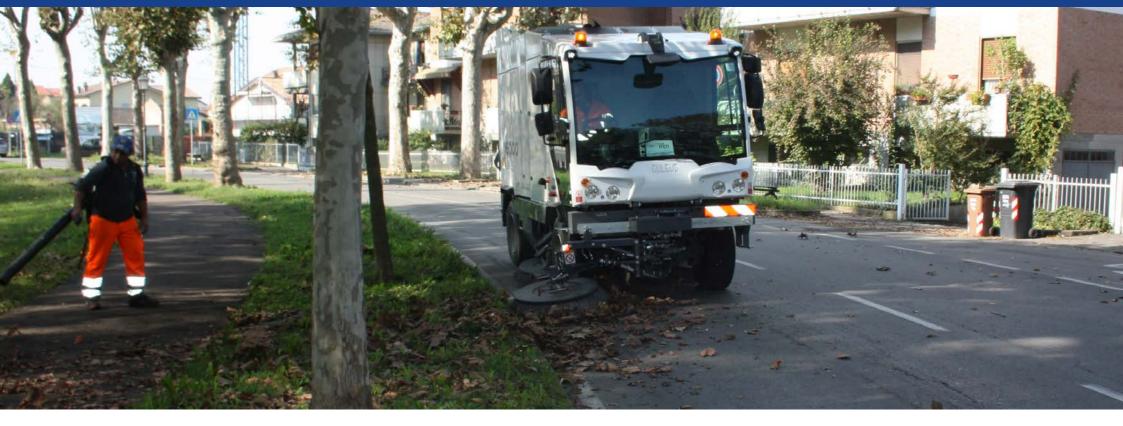

GORE dust filters installed in the industrial sweeper have 5 YEARS warranty.

The 180-degree full motion massive front brush is an indispensable auxiliary tool for sweeping corners, gutters and for increasing working width.