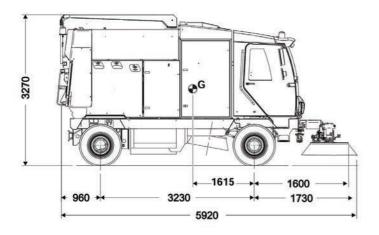

| Technical data                               |      | 6000CNG                |
|----------------------------------------------|------|------------------------|
| Sweeping width                               |      |                        |
| - With central brush                         | mm   | 1300                   |
| - With central brush and side brushes        | mm   | 2600                   |
| - With central, side brushes and third brush | mm   | 3500                   |
| Container volume                             | m³   | 4,8                    |
| Dumping height (OPT.)                        | mm   | 1150 (2300)            |
| Seats in the cabin                           | n°   | 3                      |
| Cleaning performance                         | m²/h | 105.000                |
| Maximum speed                                | Km/h | 25 - 42                |
| Steering diameter (kerb to kerb)             | mm   | 9360                   |
| Certification PM                             |      | PM 2,5/PM10****        |
| Engine Brand                                 |      | FPT industrial (Iveco) |
| Engine Emissions                             |      | EURO 6 STEP C          |
| Fuel                                         |      | CNG                    |