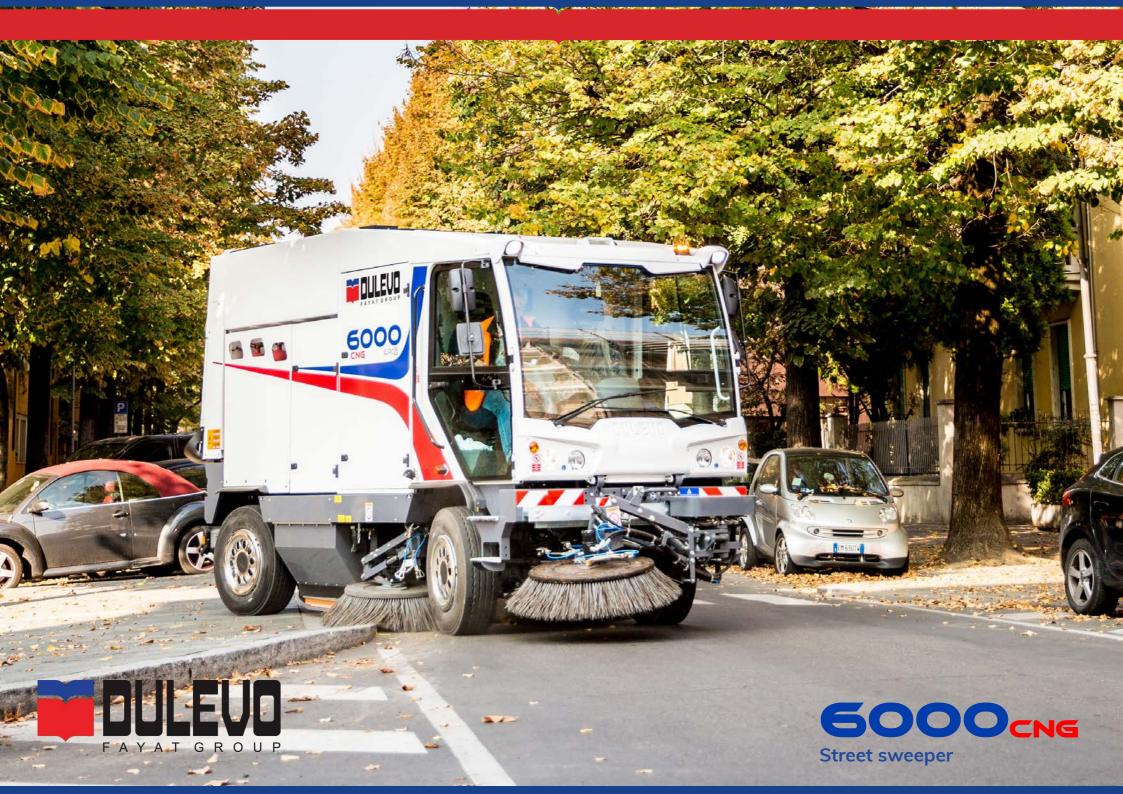

The 6000 CNG guarantees reduced sound emissions, eliminates the emission of fine particles into the atmosphere, as well as all types of pollution caused by the sweeper engine. In short, it is a truly zero emission machine for municipalities.