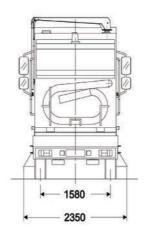

| Technical data                               |      | 6000CNG                |
|----------------------------------------------|------|------------------------|
| Sweeping width                               |      |                        |
| - With central brush                         | mm   | 1300                   |
| - With central brush and side brushes        | mm   | 2600                   |
| - With central, side brushes and third brush | mm   | 3500                   |
| Container volume                             | m³   | 4,8                    |
| Dumping height (OPT.)                        | mm   | 1150 (2300)            |
| Seats in the cabin                           | n°   | 3                      |
| Cleaning performance                         | m²/h | 105.000                |
| Maximum speed                                | Km/h | 25 - 42                |
| Steering diameter (kerb to kerb)             | mm   | 9360                   |
| Certification PM                             |      | PM 2,5/PM10****        |
| Engine Brand                                 |      | FPT industrial (Iveco) |
| Engine Emissions                             |      | EURO 6 STEP C          |
| Fuel                                         |      | CNG                    |