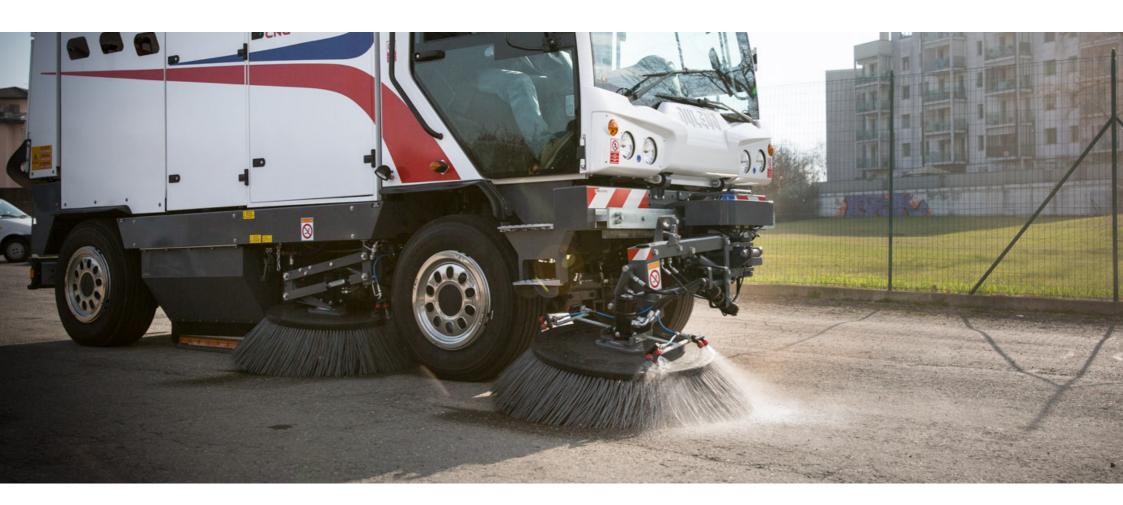

Thanks to the Dulevo patented mechanical-suction-filtering system, the Dulevo 6000 CNG sweeper has a performance three times higher than any other traditional sweeper. The collection is mechanical and is facilitated by the side brushes, which convey the debris toward the centre of the machine, where the cylindrical central brush then sends it at a high speed onto a vertical conveyor. The debris is loaded through the upper part in the refuse container, this way optimizing the loading capacity of the machine. The dust raised by the cylindrical central brush is sucked and kept in the refuse container thanks to the depression in the container itself created by two high-range and high-prevalence suction fans. The peculiar fabric filtering system retains even the thinnest particulates and completes the sweeping cycle, guaranteeing the reintroduction in the environment of clean air only.