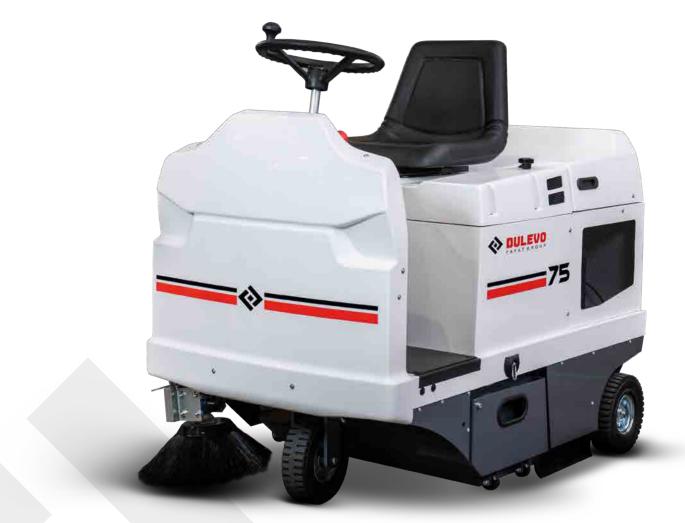

TIMELESS QUALITY THROUGH PASSION

The Dulevo 75 sweeper is the smallest, "man-on-board" Dulevo. A compact machine, designed for small spaces but which can also tackle very large surfaces, always guaranteeing maximum comfort for the operator and that perfection of results that can only be ensured by the Dulevo direct front collection system.

### **Comfort and functionality**

The perfect visibility offered to the operator, the ergonomic and intuitive controls, the adjustable seat and the compact design of the sweeper make the 75 extremely manoeuverable, perfect even for cleaning the most congested areas. The wide access to the engine compartment allows easy identification of the various parts and simplifies maintenance.