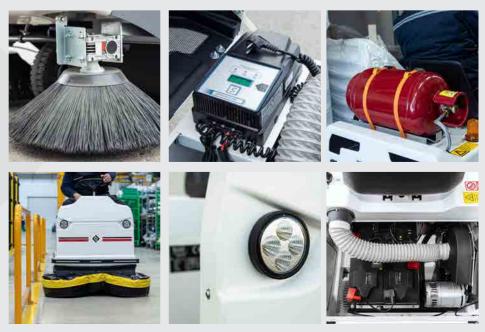

**Applications\*.** A wide range of options and accessories, completing its features, places the 75 at the highest level for versatility and ductility.

Left side brush unit Right side brush casing Left side brush casing Overhead roof LED front lighting system Rubber perimeter bumper Filter with PTFE membrane. Superelastic wheels LPG system ( bottle not included)