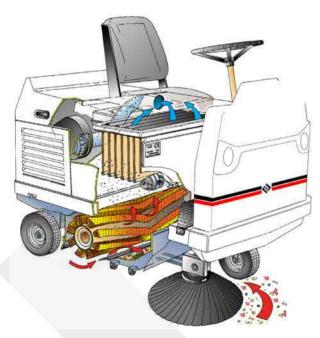

### **Collection system**

It collects all types of debris, from the finest dust to the heaviest and most voluminous debris. The positioning of the waste container guarantees excellent results even with the brush almost completely worn out. The floating central brush, which can be operated directly from the driver's seat, not only optimises the sweeping effect on all types of surfaces, but also increases the brush's service life.

#### **Filter system**

Designed to retain the finest dust, it makes the machine ideal for use in environments with high dust concentrations. Thanks to its special "bag" shape, it offers maximum filtering surface area with minimum space requirements, thus reducing the time needed to shake the filter itself.

#### Environment

The bag filter system retains all dust, even the finest. Only clean air is released into the environment, and respect for the environment is also ensured by the electric or petrol engines with LPG system. In addition to the high-quality filter fitted as standard, the man-on-board Dulevo 75 sweeper can be equipped with the FPTE membrane filter system, which offers even higher performance.