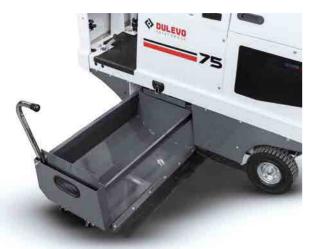

#### The Dulevo 75 in brief:

- 2-year warranty;
- Extremely robust chassis;
- The waste container, which can be pulled out to the side, is characterized by its large capacity and manoeuvrability, which is ensured by 4 castors and a convenient tow handle;
- Tool-free centre brush change;
- On-board battery charger (EH);
- Hydraulic transmission;
- Shock-proof side brush;
- Air-cooled motors (SH).