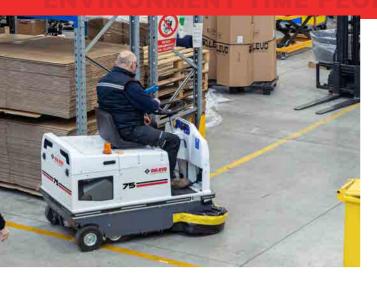

#### Environment

The bag filter system retains all dust, even the finest. Only clean air is released into the environment, and respect for the environment is also ensured by the electric or petrol engines with LPG system. In addition to the high-quality filter fitted as standard, the man-on-board Dulevo 75 sweeper can be equipped with the FPTE membrane filter system, which offers even higher performance.