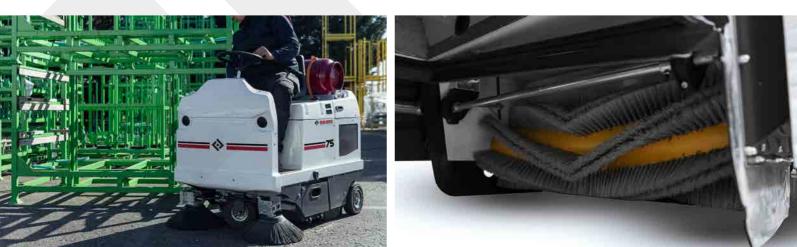

TIMELESS QUALITY THROUGH PASSION

The Dulevo 75 sweeper is the smallest, "man-on-board" Dulevo. A compact machine, designed for small spaces but which can also tackle very large surfaces, always guaranteeing maximum comfort for the operator and that perfection of results that can only be ensured by the Dulevo direct front collection system.

### **Collection system**

It collects all types of debris, from the finest dust to the heaviest and most voluminous debris. The positioning of the waste container guarantees excellent results even with the brush almost completely worn out. The floating central brush, which can be operated directly from the driver's seat, not only optimises the sweeping effect on all types of surfaces, but also increases the brush's service life.