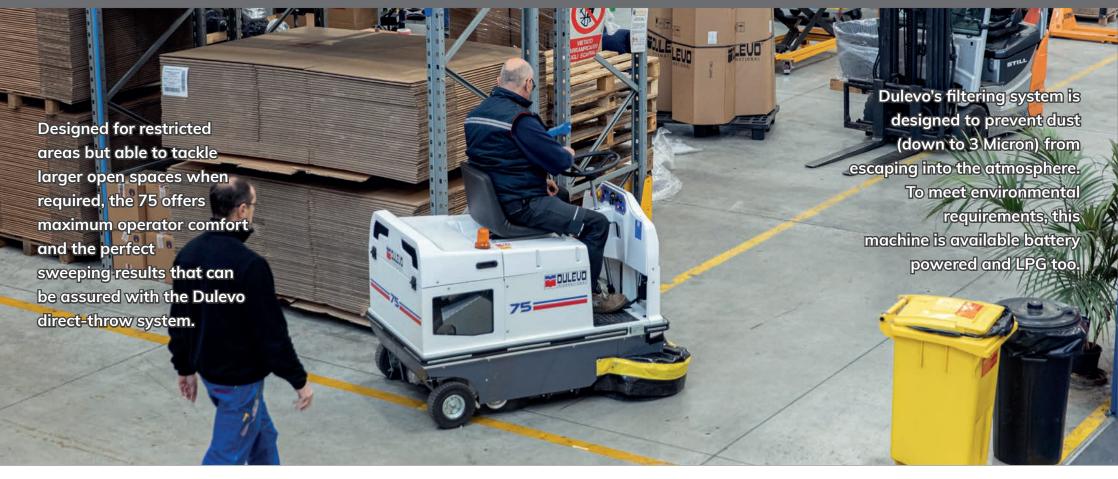

INDUSTRIAL AND CLEANING EQUIPMENT

INDUSTRIAL AND CLEANING EOUIPMENT

Sweeps any type of debris, from the finest dust to the larger, heavier debris you find around the workplace. The waste hopper, placed immediately in front of the main broom, ensures perfect sweeping results even when the broom is nearing the end of its useful life. Designed to filter even the finest dust (down to 3 Micron), ensures that this is the ideal machine for those industrial environments with a high concentration of fine particles The Dulevo 75 can be equipped with the GORE® filtering system, which can filter up to PM10.