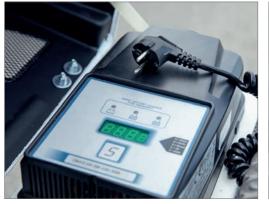

To simplify maintenance, the machine has been designed with easy access to the power unit and all major components. The waste container, which can be removed laterally, is characterized by its large capacity and easy handling ensured by 4 sliding wheels and a comfortable towing handle.