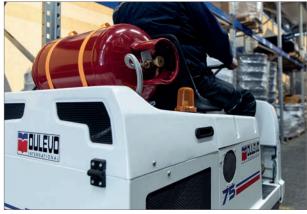

INDUSTRIAL AND CLEANING EQUIPMENT

INDUSTRIAL AND CLEANING EOUIPMENT

Sweeps any type of debris, from the finest dust to the larger, heavier debris you find around the workplace. The waste hopper, placed immediately in front of the main broom, ensures perfect sweeping results even when the broom is nearing the end of its useful life. Designed to filter even the finest dust (down to 3 Micron), ensures that this is the ideal machine for those industrial environments with a high concentration of fine particles The Dulevo 75 can be equipped with the GORE® filtering system, which can filter up to PM10.