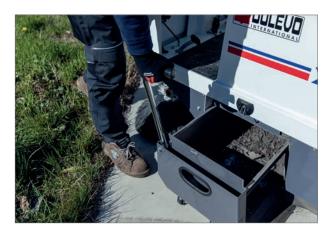

To simplify maintenance, the machine has been designed with easy access to the power unit and all major components. The waste container, which can be removed laterally, is characterized by its large capacity and easy handling ensured by 4 sliding wheels and a comfortable towing handle.