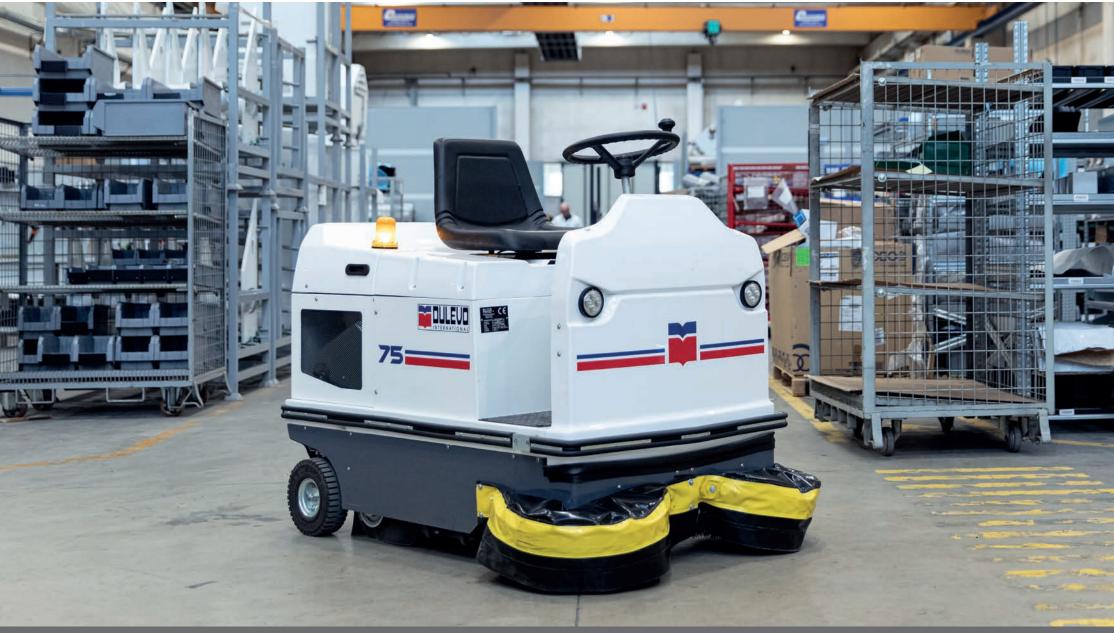

INDUSTRIAL AND CLEANING EQUIPMENT

INDUSTRIAL AND CLEANING EOUIPMENT

Sweeps any type of debris, from the finest dust to the larger, heavier debris you find around the workplace. The waste hopper, placed immediately in front of the main broom, ensures perfect sweeping results even when the broom is nearing the end of its useful life. Designed to filter even the finest dust (down to 3 Micron), ensures that this is the ideal machine for those industrial environments with a high concentration of fine particles The Dulevo 75 can be equipped with the GORE® filtering system, which can filter up to PM10.

To simplify maintenance, the machine has been designed with easy access to the power unit and all major components. The waste container, which can be removed laterally, is characterized by its large capacity and easy handling ensured by 4 sliding wheels and a comfortable towing handle.