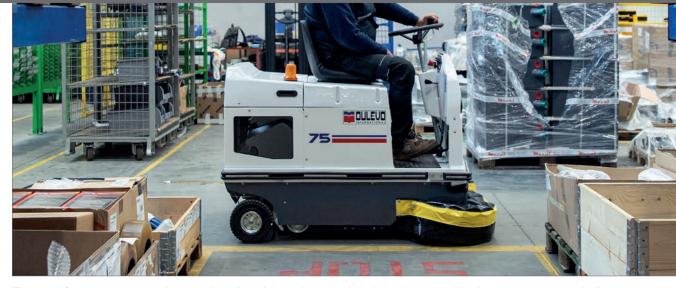

INDUSTRIAL AND CLEANING EQUIPMENT

INDUSTRIAL AND CLEANING EOUIPMENT

Sweeps any type of debris, from the finest dust to the larger, heavier debris you find around the workplace. The waste hopper, placed immediately in front of the main broom, ensures perfect sweeping results even when the broom is nearing the end of its useful life. Designed to filter even the finest dust (down to 3 Micron), ensures that this is the ideal machine for those industrial environments with a high concentration of fine particles The Dulevo 75 can be equipped with the GORE® filtering system, which can filter up to PM10.

To simplify maintenance, the machine has been designed with easy access to the power unit and all major components. The waste container, which can be removed laterally, is characterized by its large capacity and easy handling ensured by 4 sliding wheels and a comfortable towing handle.