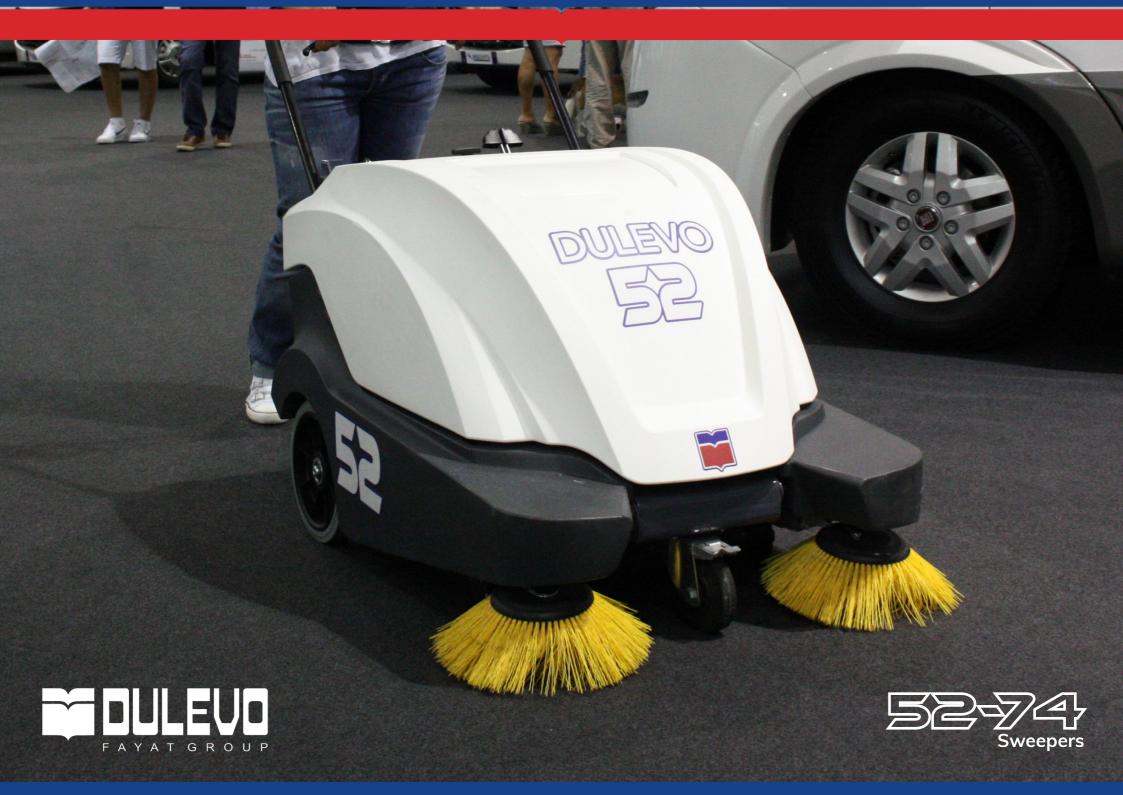

The Dulevo 52 and 75 industrial sweeper are a compact-sized machines containing all the technology of larger machines used in heavy industry. Compact, captivating and featuring high industrial design.

DULEVO 52

> The Dulevo 52 and 74 industrial sweeper have been designed to be used in all environments, both civil and industrial, wherever there is a need for a sweeper capable of reaching even the most difficult places, for the removal of all traces of dirt and fine particles.

The Dulevo 52 and 74 are small sweepers containing all the technology which have made Dulevo famous around the world, as demonstrated by the exceptional performance of its road and heavy duty industry sweepers.