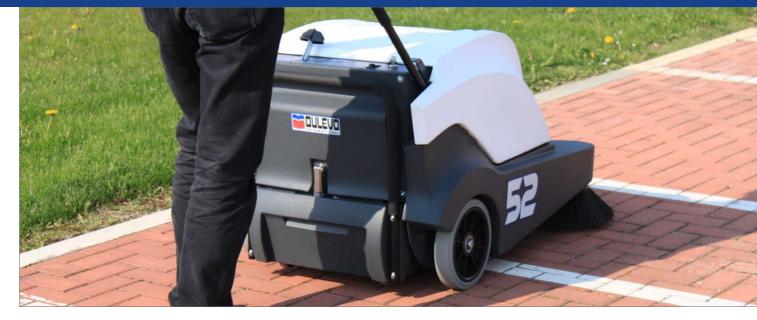

The Dulevo 52 and 75 industrial sweeper are a compact-sized machines containing all the technology of larger machines used in heavy industry. Compact, captivating and featuring high industrial design.

DULEVO 52

> The Dulevo 52 and 74 industrial sweeper have been designed to be used in all environments, both civil and industrial, wherever there is a need for a sweeper capable of reaching even the most difficult places, for the removal of all traces of dirt and fine particles.

The Dulevo 52 and 74 are small sweepers containing all the technology which have made Dulevo famous around the world, as demonstrated by the exceptional performance of its road and heavy duty industry sweepers.

To simplify maintenance, the machine has been designed with easy access to the power unit and all major components. The waste container, which can be removed, is characterized by its large capacity and easy handling ensured by 2 sliding wheels and a comfortable towing handle.