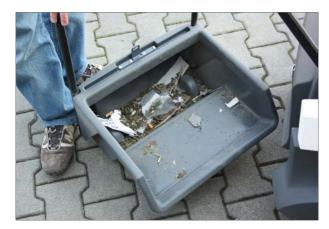

To simplify maintenance, the machine has been designed with easy access to the power unit and all major components. The waste container, which can be removed, is characterized by its large capacity and easy handling ensured by 2 sliding wheels and a comfortable towing handle.