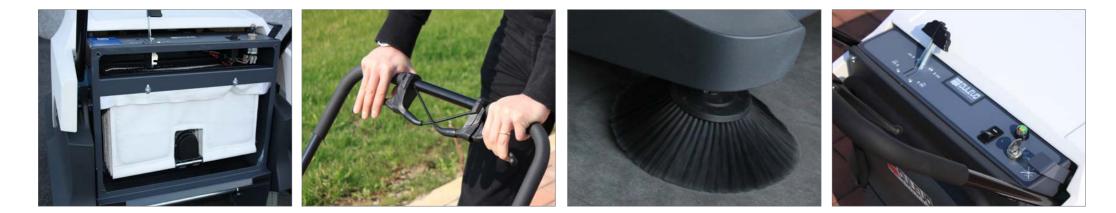

To simplify maintenance, the machine has been designed with easy access to the power unit and all major components. The waste container, which can be removed, is characterized by its large capacity and easy handling ensured by 2 sliding wheels and a comfortable towing handle.