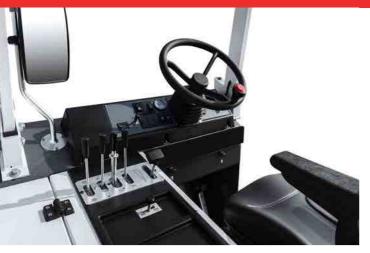

### Designed for the operator

The operator's space with adjustable steering wheel is designed to comfortably accommodate any height, from the tallest to the shortest, and provide a comfortable and ergonomic working environment that helps reduce back strain and fatigue throughout the entire shift. the option of a soundproofed and air-conditioned cab allows the operator to work in any harsh environment.

Rear-view mirror (DK/BK)

Cab heating system (DK/BK)

Cab air conditioning system (DK/BK)

Superelastic tyres

Pneumatic tyres with foam

Non-marking superelastic tyres

Adjustable steering wheel

Rear steel bumper