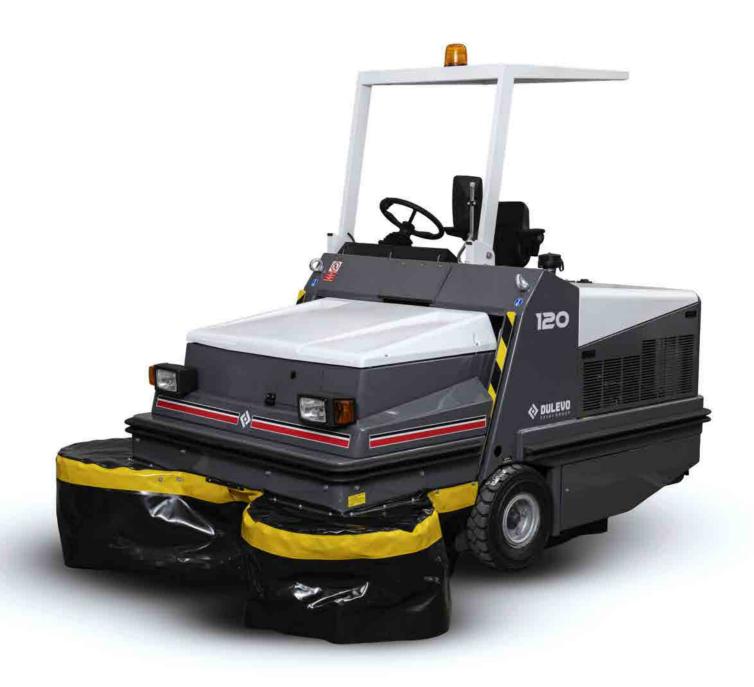

TIMELESS QUALITY THROUGHPASSION

If dust is your problem, the sweeper 120 is more than just a solution, but an extraordinary opportunity. Designed to work in any environment, it is a unique machine: robust, reliable and silent. Capable of picking up both the finest dust and gravel, this sweeper is perfect for all heavy industry applications, but also suitable for use in public environments and loading/unloading areas such as warehouses, docks, car parks.

Collection is by means of side brushes that convey the debris to the centre of the machine where the central cylindrical brush throws it at high speed directly into the container. the cleaning track varies from 1.200 to 2.050 mm. The dust is sucked up and retained in the container thanks to the vacuum created by a high capacity, high

### The Dulevo 120 in brief:

- 2-year warranty;
- Steel frame suitable for heavy-duty work;
- High dump;
- Water-cooled engines to cope with very hot climates and long shifts;
- Power steering as standard, for a more comfortable and pleasant ride;
- Compaction system inside the body to increase collection capacity;
- No electronics:
- Bulky waste hatch as standard;
- Tool-free replacement of central and side brush.