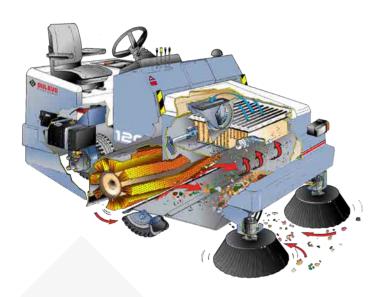

Collection is by means of side brushes that convey the debris to the centre of the machine where the central cylindrical brush throws it at high speed directly into the container. the cleaning track varies from 1.200 to 2.050 mm. The dust is sucked up and retained in the container thanks to the vacuum created by a high capacity, high

## Filter system

In addition to the high-quality filter fitted as standard, it can be equipped with a PTFE membrane filter. Membrane technology achieves the best filtration results through: better dust control, improved suction, and easier and cheaper maintenance.