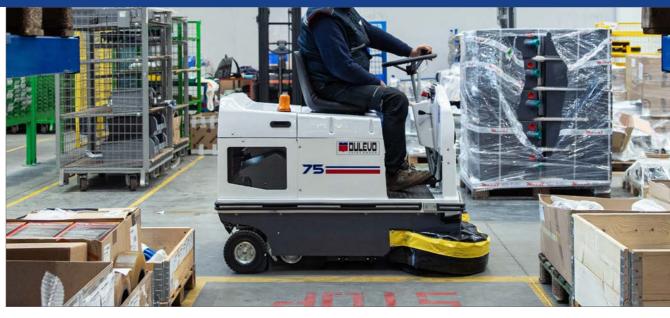

**Sweeper DU 75** 2

Sweeps any type of debris, from the finest dust to the larger, heavier debris you find around the workplace. The waste hopper, placed immediately in front of the main broom, ensures perfect sweeping results even when the broom is nearing the end of its useful life. Designed to filter even the finest dust (down to 3 Micron), ensures that this is the ideal machine for those industrial environments with a high concentration of fine particles The Dulevo 75 can be equipped with the GORE® filtering system, which can filter up to PM10.

To simplify maintenance, the machine has been designed with easy access to the power unit and all major components. The waste container, which can be removed laterally, is characterized by its large capacity and easy handling ensured by 4 sliding wheels and a comfortable towing handle.