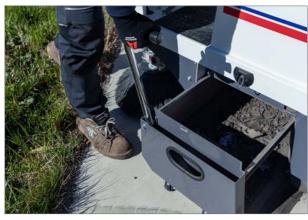

To simplify maintenance, the machine has been designed with easy access to the power unit and all major components. The waste container, which can be removed laterally, is characterized by its large capacity and easy handling ensured by 4 sliding wheels and a comfortable towing handle.