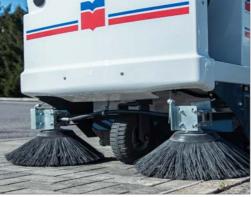

**Sweeper DU 75** 2

Sweeps any type of debris, from the finest dust to the larger, heavier debris you find around the workplace. The waste hopper, placed immediately in front of the main broom, ensures perfect sweeping results even when the broom is nearing the end of its useful life. Designed to filter even the finest dust (down to 3 Micron), ensures that this is the ideal machine for those industrial environments with a high concentration of fine particles The Dulevo 75 can be equipped with the GORE® filtering system, which can filter up to PM10.