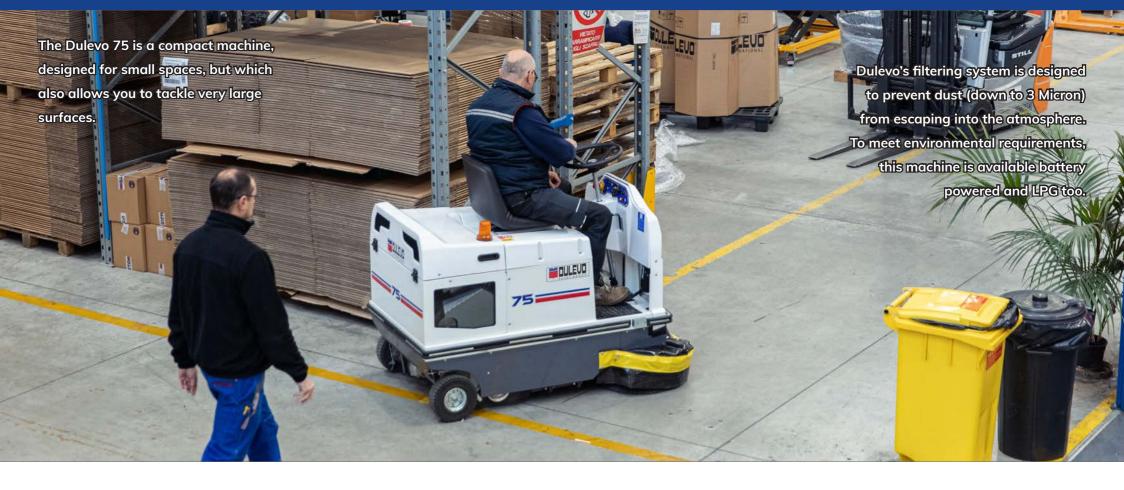

**Sweeper DU 75** 2

Sweeps any type of debris, from the finest dust to the larger, heavier debris you find around the workplace. The waste hopper, placed immediately in front of the main broom, ensures perfect sweeping results even when the broom is nearing the end of its useful life. Designed to filter even the finest dust (down to 3 Micron), ensures that this is the ideal machine for those industrial environments with a high concentration of fine particles The Dulevo 75 can be equipped with the GORE® filtering system, which can filter up to PM10.