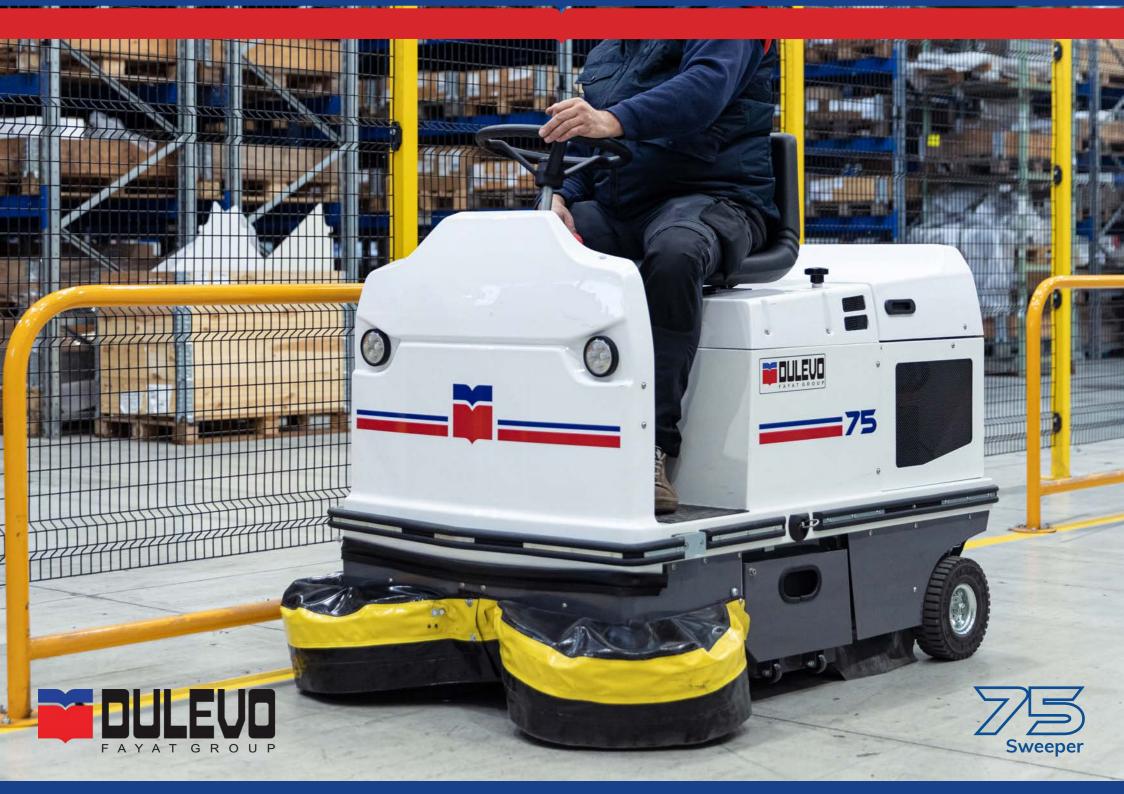

**Sweeper DU 75** 2

Sweeps any type of debris, from the finest dust to the larger, heavier debris you find around the workplace. The waste hopper, placed immediately in front of the main broom, ensures perfect sweeping results even when the broom is nearing the end of its useful life. Designed to filter even the finest dust (down to 3 Micron), ensures that this is the ideal machine for those industrial environments with a high concentration of fine particles The Dulevo 75 can be equipped with the GORE® filtering system, which can filter up to PM10.