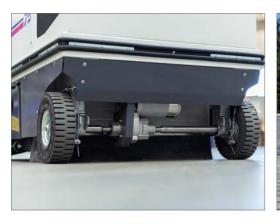

To simplify maintenance, the machine has been designed with easy access to the power unit and all major components. The waste container, which can be removed laterally, is characterized by its large capacity and easy handling ensured by 4 sliding wheels and a comfortable towing handle.