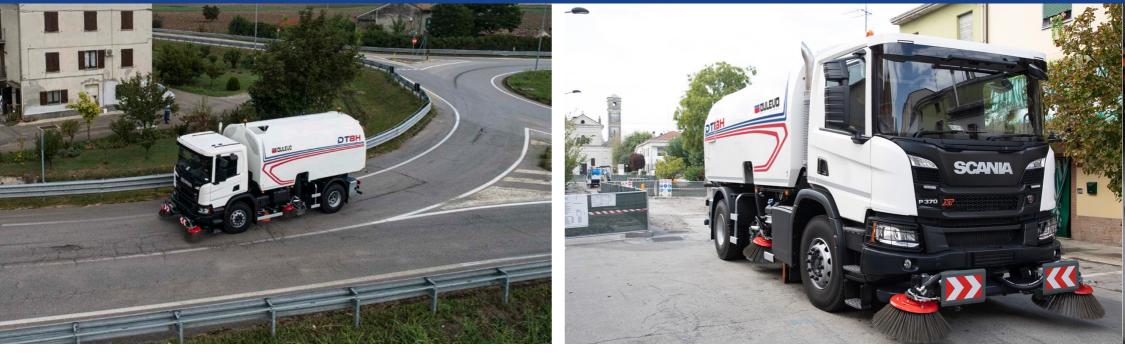

DT8H

5

The DT8H equipment can be applied to the chassis of trucks from major manufacturers including: Iveco, Scania and Mercedes. A wide range of accessories allows to widen the field of use and to offer the most suitable solution for the different and specific needs in sweeping work. The offer includes: additional front brushes, rear suction hose, high-pressure washing system, additional work lights, lights and remote signalling panels, camera system for viewing and controlling the area of work, toolboxes, automatic greasing system and additional fuel tanks.