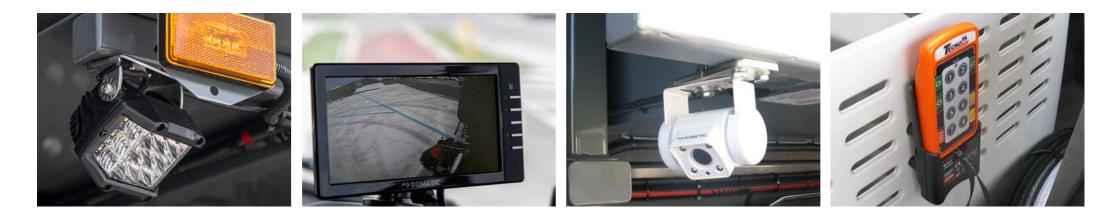

DT8H

5

The DT8H equipment can be applied to the chassis of trucks from major manufacturers including: Iveco, Scania and Mercedes. A wide range of accessories allows to widen the field of use and to offer the most suitable solution for the different and specific needs in sweeping work. The offer includes: additional front brushes, rear suction hose, high-pressure washing system, additional work lights, lights and remote signalling panels, camera system for viewing and controlling the area of work, toolboxes, automatic greasing system and additional fuel tanks.