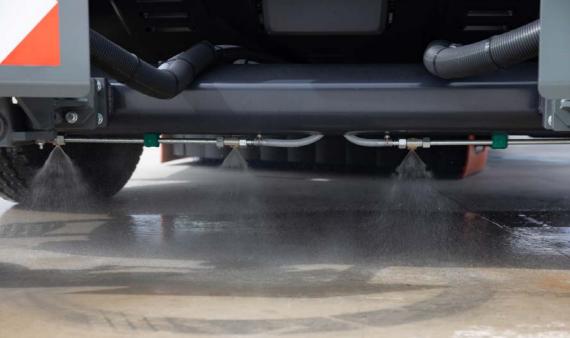

An effective humidification system with an accurate channeling of the air flow guarantees the containment of the emission of dust into the atmosphere. The filtering grid can be folded pneumatically and (as an option) can be equipped with an automatic shaking system to facilitate and speed up the cleaning and maintenance operations of the collection compartment. The large volume of loading and the large capacity of the water tank ensure high autonomy in the sweeping cycles. As an option, the machine can be equipped with a high-pressure water system for washing the vehicle and/or the road surface.