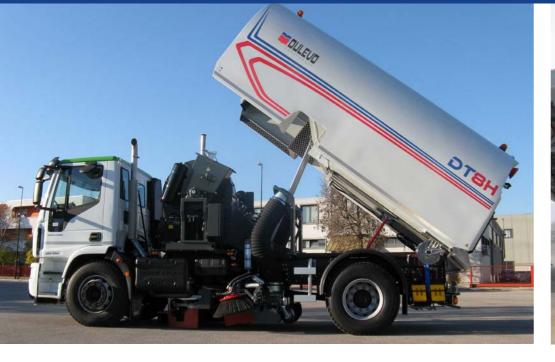

The Dulevo DT8H suction road sweeper is a heavy-duty machine designed to work in urban environments with high traffic conditions, port areas, airports and road construction sites. Thanks to its powerful suction action, the machine is capable of collecting any type of material, from light urban waste, gravel to heavier waste.

The high suction capacity is guaranteed by the independent auxiliary engine with low polluting emissions: great power and maximum respect for the environment. A mechanical transmission connects the motor and the fan, and allows for always constant suction performance, even in intense use. A proven system that guarantees maximum reliability and extreme simplicity of maintenance in favour of high operating performance and minimum operating costs.

The collection takes place by suction with mouth, rotating brush and central roller. Where necessary, it is possible to take advantage of the simultaneous suction on both sides of the machine. The front brushes (optional in fixed or extendable version) can be used in the most demanding work situations.