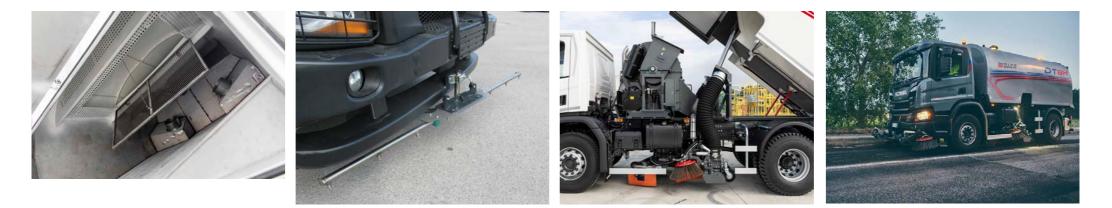

An effective humidification system with an accurate channeling of the air flow guarantees the containment of the emission of dust into the atmosphere. The filtering grid can be folded pneumatically and (as an option) can be equipped with an automatic shaking system to facilitate and speed up the cleaning and maintenance operations of the collection compartment. The large volume of loading and the large capacity of the water tank ensure high autonomy in the sweeping cycles. As an option, the machine can be equipped with a high-pressure water system for washing the vehicle and/or the road surface.

DT8H

High comfort in the cabin and ease of driving. The control panel is placed on the side of the driver's seat in a comfortable position and easily accessible by the operator. Sturdy construction (made entirely of sheet metal) and large in size, it allows the operator to constantly monitor each device of the sweeper; the setting of the operating parameters is thus simple and intuitive. The optional equipment also includes a separate control unit in the driver's door area to control the main functions of the sweeping unit, and a wireless remote control for managing all the functions of the waste hopper.

DT8H

5

The DT8H equipment can be applied to the chassis of trucks from major manufacturers including: Iveco, Scania and Mercedes. A wide range of accessories allows to widen the field of use and to offer the most suitable solution for the different and specific needs in sweeping work. The offer includes: additional front brushes, rear suction hose, high-pressure washing system, additional work lights, lights and remote signalling panels, camera system for viewing and controlling the area of work, toolboxes, automatic greasing system and additional fuel tanks.