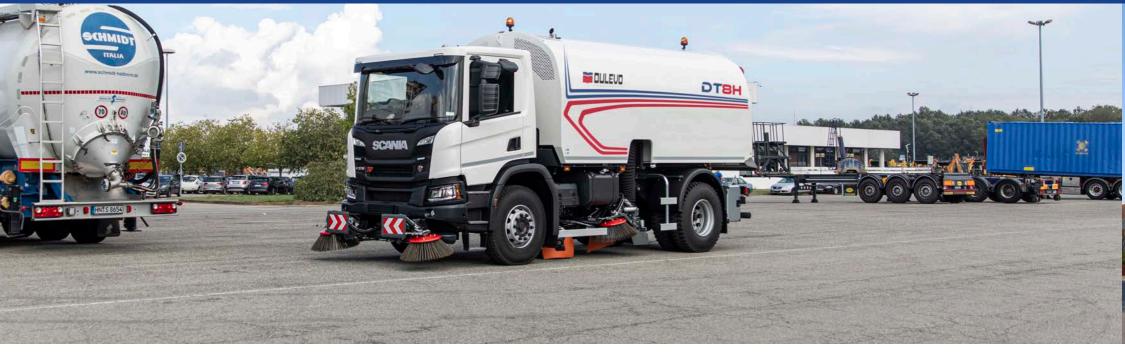

The Dulevo DT8H suction road sweeper is a heavy-duty machine designed to work in urban environments with high traffic conditions, port areas, airports and road construction sites. Thanks to its powerful suction action, the machine is capable of collecting any type of material, from light urban waste, gravel to heavier waste.

The collection takes place by suction with mouth, rotating brush and central roller. Where necessary, it is possible to take advantage of the simultaneous suction on both sides of the machine. The front brushes (optional in fixed or extendable version) can be used in the most demanding work situations.