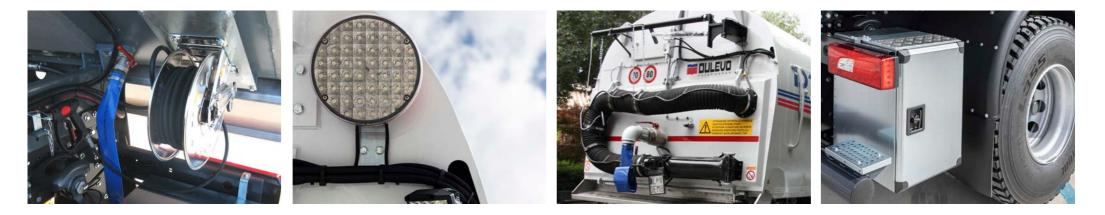

DT8H

High comfort in the cabin and ease of driving. The control panel is placed on the side of the driver's seat in a comfortable position and easily accessible by the operator. Sturdy construction (made entirely of sheet metal) and large in size, it allows the operator to constantly monitor each device of the sweeper; the setting of the operating parameters is thus simple and intuitive. The optional equipment also includes a separate control unit in the driver's door area to control the main functions of the sweeping unit, and a wireless remote control for managing all the functions of the waste hopper.

DT8H

5

The DT8H equipment can be applied to the chassis of trucks from major manufacturers including: Iveco, Scania and Mercedes. A wide range of accessories allows to widen the field of use and to offer the most suitable solution for the different and specific needs in sweeping work. The offer includes: additional front brushes, rear suction hose, high-pressure washing system, additional work lights, lights and remote signalling panels, camera system for viewing and controlling the area of work, toolboxes, automatic greasing system and additional fuel tanks.