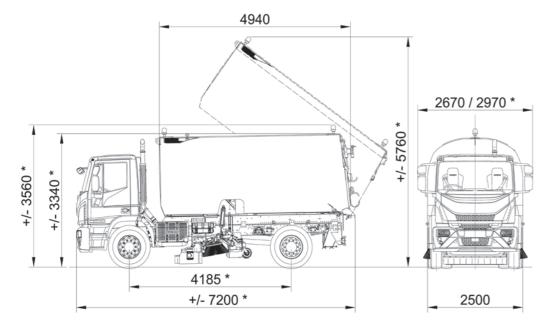

| Technical data               |                | DT8H        |
|------------------------------|----------------|-------------|
| Sweeping width               | mm             | 2250 - 3300 |
| Maximum Cleaning performance | m²/h           | 49.500      |
| Waste hopper volume          | m <sup>3</sup> | 8.7         |
| Seats in the cabin           | no.            | 2           |
| Water tank capacity          | L              | 2400        |
| Brand auxiliary engine       |                | Deutz       |
| Auxiliary engine emissions   |                | Stage V     |
| Fuel                         |                | Diesel      |

\* depends on the truck chosen

Dulevo International S.p.A. Via Giovannino Guareschi, 1 43012 Fontanellato (PR) Italy Tel.: +39-0521-827711 Fax: +39-0521-827795 www.dulevo.com

8