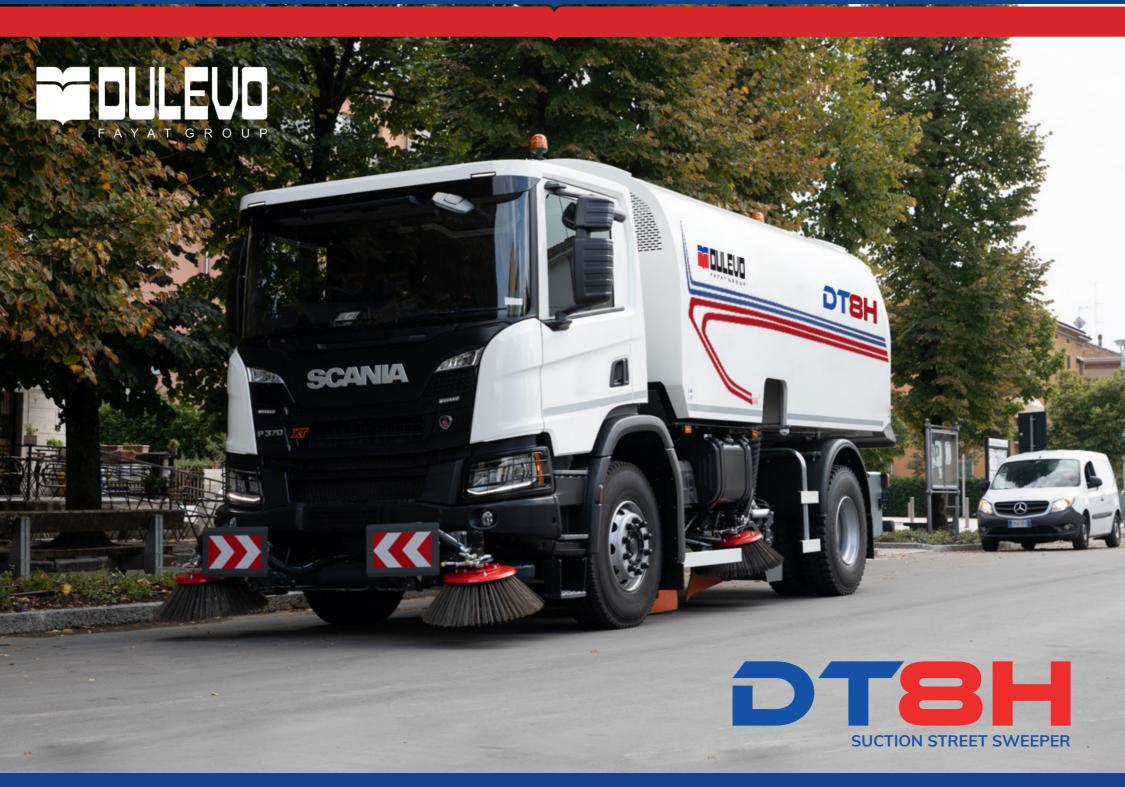

The Dulevo DT8H suction road sweeper is a heavy-duty machine designed to work in urban environments with high traffic conditions, port areas, airports and road construction sites. Thanks to its powerful suction action, the machine is capable of collecting any type of material, from light urban waste, gravel to heavier waste.

DT8H

High comfort in the cabin and ease of driving. The control panel is placed on the side of the driver's seat in a comfortable position and easily accessible by the operator. Sturdy construction (made entirely of sheet metal) and large in size, it allows the operator to constantly monitor each device of the sweeper; the setting of the operating parameters is thus simple and intuitive. The optional equipment also includes a separate control unit in the driver's door area to control the main functions of the sweeping unit, and a wireless remote control for managing all the functions of the waste hopper.