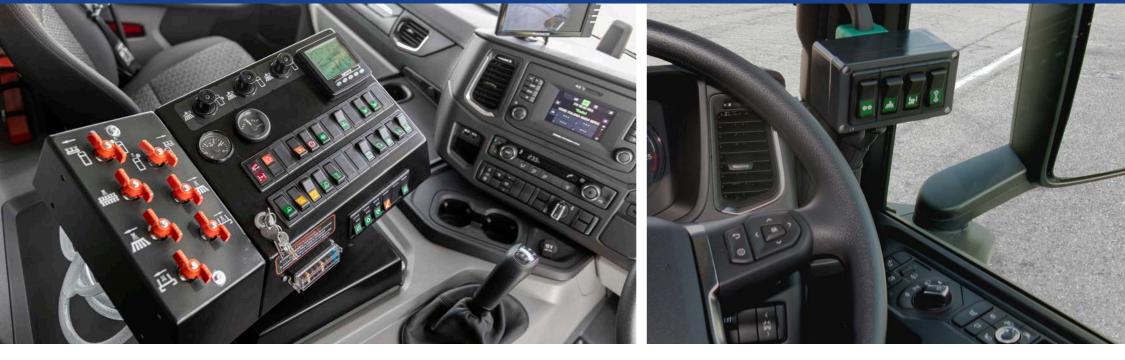

DT8H

High comfort in the cabin and ease of driving. The control panel is placed on the side of the driver's seat in a comfortable position and easily accessible by the operator. Sturdy construction (made entirely of sheet metal) and large in size, it allows the operator to constantly monitor each device of the sweeper; the setting of the operating parameters is thus simple and intuitive. The optional equipment also includes a separate control unit in the driver's door area to control the main functions of the sweeping unit, and a wireless remote control for managing all the functions of the waste hopper.