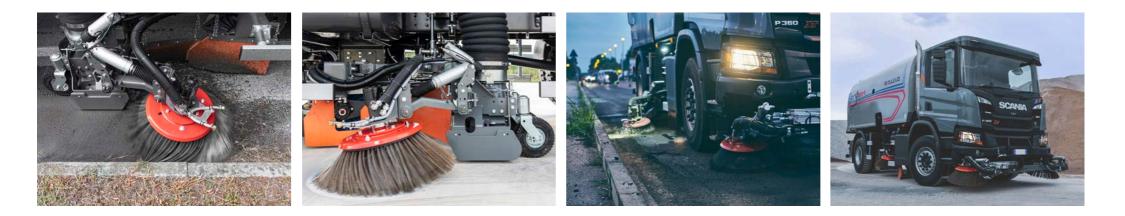

The collection takes place by suction with mouth, rotating brush and central roller. Where necessary, it is possible to take advantage of the simultaneous suction on both sides of the machine. The front brushes (optional in fixed or extendable version) can be used in the most demanding work situations.

DT8H

5

The DT8H equipment can be applied to the chassis of trucks from major manufacturers including: Iveco, Scania and Mercedes. A wide range of accessories allows to widen the field of use and to offer the most suitable solution for the different and specific needs in sweeping work. The offer includes: additional front brushes, rear suction hose, high-pressure washing system, additional work lights, lights and remote signalling panels, camera system for viewing and controlling the area of work, toolboxes, automatic greasing system and additional fuel tanks.