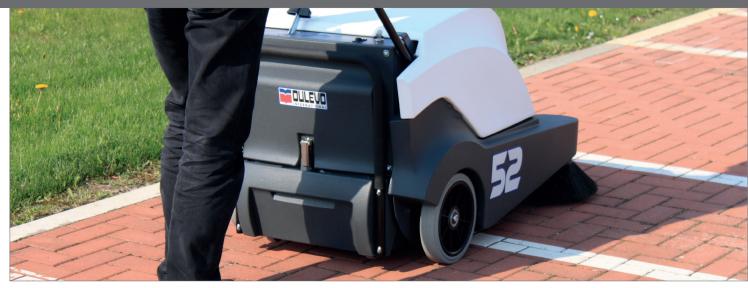

The Dulevo 52 and 75 industrial sweeper are a compact-sized machines containing all the technology of larger machines used in heavy industry. Compact, captivating and featuring high industrial design. The Dulevo 52 and 74 industrial sweeper have been designed to be used in all environments, both civil and industrial, wherever there is a need for a sweeper capable of reaching even the most difficult places, for the removal of all traces of dirt and fine particles.

The Dulevo 52 and 74 are small sweepers containing all the technology which have made Dulevo famous around the world, as demonstrated by the exceptional performance of its road and heavy duty industry sweepers.

- Highly robust construction;
- Maximum reliability;
- Exceptional cleaning performance;

- Unprecedented levels of particle control at a world-level, thanks to the exclusive application of  $\ensuremath{\mathsf{GORE}}\xspace^{\ensuremath{\mathbb{R}}}$  material filters.

To simplify maintenance, the machine has been designed with easy access to the power unit and all major components. The waste container, which can be removed, is characterized by its large capacity and easy handling ensured by 2 sliding wheels and a comfortable towing handle.