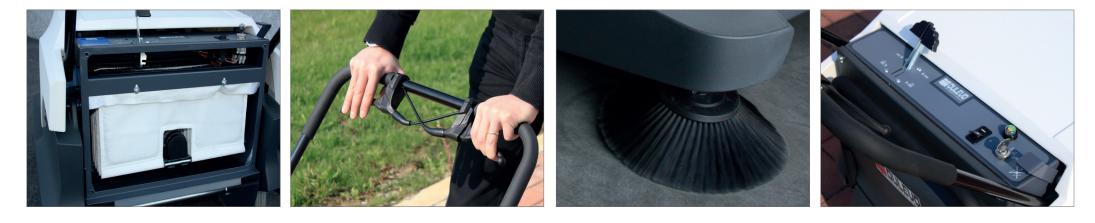

To simplify maintenance, the machine has been designed with easy access to the power unit and all major components. The waste container, which can be removed, is characterized by its large capacity and easy handling ensured by 2 sliding wheels and a comfortable towing handle.