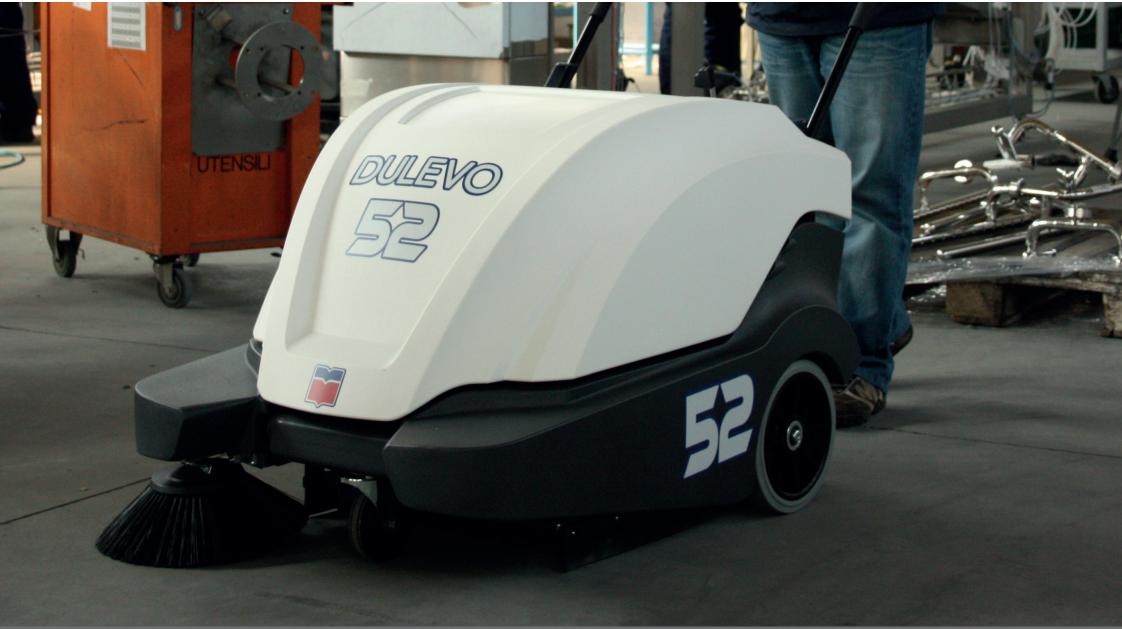

The Dulevo 52 and 75 industrial sweeper are a compact-sized machines containing all the technology of larger machines used in heavy industry. Compact, captivating and featuring high industrial design. The Dulevo 52 and 74 industrial sweeper have been designed to be used in all environments, both civil and industrial, wherever there is a need for a sweeper capable of reaching even the most difficult places, for the removal of all traces of dirt and fine particles.

The Dulevo 52 and 74 are small sweepers containing all the technology which have made Dulevo famous around the world, as demonstrated by the exceptional performance of its road and heavy duty industry sweepers.