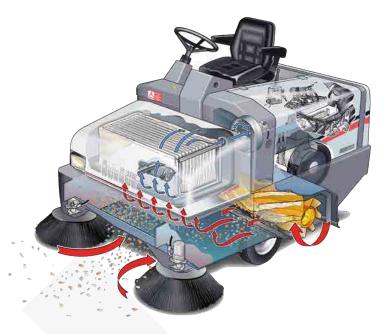

### Designed for the operator's wellbeing

The dulevo 100 is designed with operator position in mind. With its adjustable seat and steering wheel, it perfectly adapts to any height, and offers a comfortable and ergonomic working environment. The option of a soundproof and air-conditioned or heated cabin allows the operator to work in any environment and at any temperature.