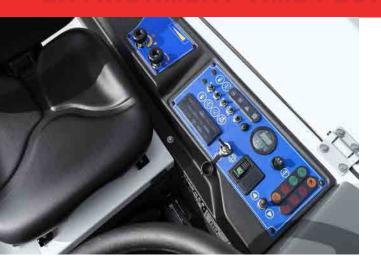

# Filter system

In addition to the high-quality filter fitted as standard, it can be equipped with a PTFE membrane filter. Membrane technology achieves the best filtration results through: better dust control, improved suction, and easier and cheaper maintenance.

## **Collection system**

Collection is by means of side brushes that convey the debris to the centre of the machine, where the central cylindrical brush throws them at high speed directly into the container. The cleaning track varies from 1.000 to 2.000 mm. The dust is sucked up and retained in the container thanks to the vacuum created by a high capacity, high head suction fan.

#### S.B.S. Sensitive Brush System.

DULEVO patent, maintains the ground pressure of the central brush, set by the operator, automatically and quickly adapting it to the ground surface conditions.