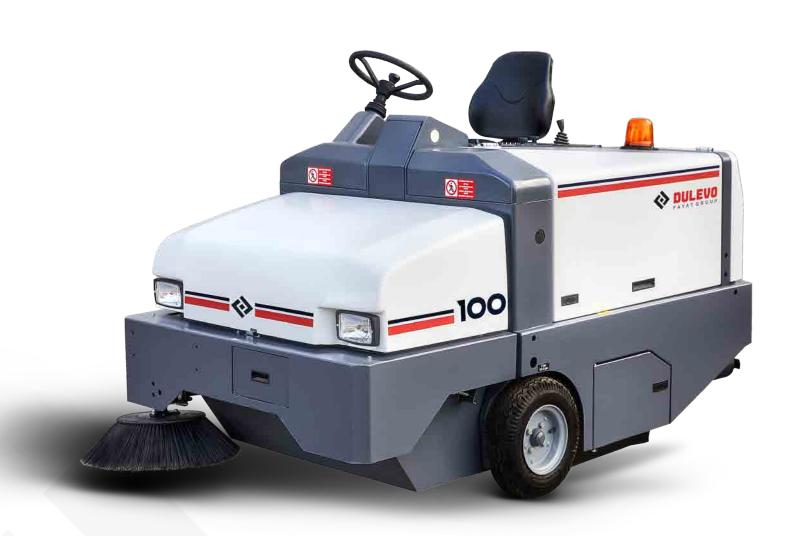

### Designed for the operator's wellbeing

The dulevo 100 is designed with operator position in mind. With its adjustable seat and steering wheel, it perfectly adapts to any height, and offers a comfortable and ergonomic working environment. The option of a soundproof and air-conditioned or heated cabin allows the operator to work in any environment and at any temperature.