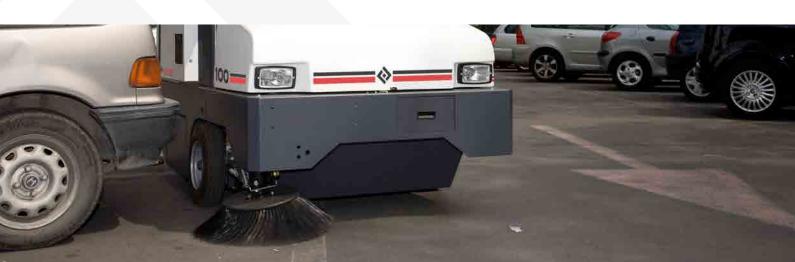

TIMELESS QUALITY THROUGHPASSION

The Dulevo 100 sweeper is a robust, reliable and silent machine that can work in any environment. The front sweeping system collects both the finest dust and gravel. The versatility of this sweeper allows it to be used for all heavy industry applications, but also for use in public environments.

#### The Dulevo 100 in brief:

- 2-year warranty;
- Steel frame suitable for heavy-duty work;
- High dump;
- Water-cooled engines to cope with very hot climates and long shifts;
- Power steering as standard, for a more comfortable and pleasant ride;
- Compaction system inside the body to increase collection capacity;
- No electronics;
- Bulky waste hatch as standard;
- Tool-free replacement of central and side brush.