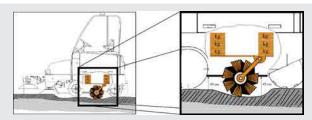

## **Collection system**

Collection is by means of side brushes that convey the debris to the centre of the machine, where the central cylindrical brush throws them at high speed directly into the container. The cleaning track varies from 1.000 to 2.000 mm. The dust is sucked up and retained in the container thanks to the vacuum created by a high capacity, high head suction fan.

#### S.B.S. Sensitive Brush System.

DULEVO patent, maintains the ground pressure of the central brush, set by the operator, automatically and quickly adapting it to the ground surface conditions.