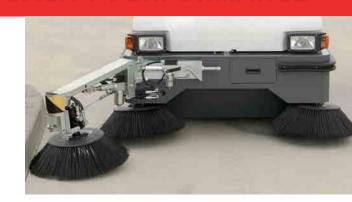

## **Collection system**

Collection is by means of side brushes that convey the debris to the centre of the machine, where the central cylindrical brush throws them at high speed directly into the container. The cleaning track varies from 1.000 to 2.000 mm. The dust is sucked up and retained in the container thanks to the vacuum created by a high capacity, high head suction fan.

Front extendable brush unit

Right side brush casing

Left side brush casing

Water sprinkling system for brushes - tank 80L

Front suction hose

Overhead roof with stroboscopic beacon

Full cabin

Cab pressurization system (DK - BK)