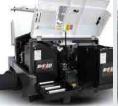

## **Collection system**

Collection is by means of side brushes that convey the debris to the centre of the machine, where the central cylindrical brush throws them at high speed directly into the container. The cleaning track varies from 1.000 to 2.000 mm. The dust is sucked up and retained in the container thanks to the vacuum created by a high capacity, high head suction fan.

#### S.B.S. Sensitive Brush System.

DULEVO patent, maintains the ground pressure of the central brush, set by the operator, automatically and quickly adapting it to the ground surface conditions.