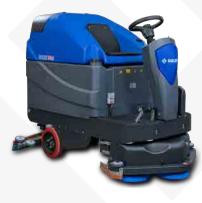

### **BOOST 110.0**

Ultra-compact, fast and productive rider scrubber. It was designed to guarantee the manageability of a machine with an operator on foot, without giving up the power and convenience of a riding machine. This excellent size/performance relationship makes this machine the most highly recommended for cleaning midsize public or industrial areas. BOOST 110.0 conveniently passes through doors, between shelves and is easy to transport on vans or goods lifts.

#### **BOOST 150.0**

Very sturdy machine, designed for heavy-duty work in civil and industrial environments. It is characterised as a highly autonomous work instrument, both due to the duration of the batteries and the capacity of the tanks, also adapting to large sized areas. The motor power also allows it to work on ramps and surfaces inclined up to 10%. Boost 150.0 is also available in versions with disk brushes, for washing especially soiled surfaces, and with cylindrical brushes to wash and sweep in just one run.

# BOOST 300.0

Rider scrubber for large areas, sturdy, with enlarged tanks and working autonomy beyond the standard. The technical solutions adopted for this machine make it ideal to be used even in heavyduty conditions. Special care was taken in making it easy to service to guarantee economical operation and to avoid downtime during work. The Boost 300.0 is available in different cleaning widths, both with disc brushes and cylindrical brushes, in order to offer the most suitable solution for every requirement.

## BOOST COMBI

Dulevo Boost Combi iscombining the idea of sweeping and scrubbing at the same time. First of all the sweepingunit will pick up the debris and then the scrubbingunit will clean the floor. The design of the front located sweeping unity is based on the well known Dulevo sweeping and filtration technology to insure an effective sweeping result with full dust control. The heavy duty scrubbing deck, with three brush plates and constant floor pressure, ensures highest cleaning results even on heavily soiled surfaces.