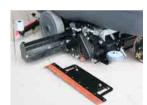

| TECHNICAL DATA           |      | BOOST COMBI    | BOOST 300.0 |               |             | BOOST 150.0 |               |           |             | B00ST 110.0 |           |
|--------------------------|------|----------------|-------------|---------------|-------------|-------------|---------------|-----------|-------------|-------------|-----------|
|                          |      | EH             | 300.12 BT   | 300.10 BTR    | 300.10 BT   | 150.9 BT2   | 150.8 BTR     | 150.8 BT2 | 150.7 BT2   | 110.7 BT2   | 110.6 BT1 |
| Alimentation             | V    | Battery 36V    | Battery 36V |               | Battery 48V |             |               |           | Battery 48V |             |           |
| Scrubbing path           | mm   | 1.200          | 1.200       | 1.000         |             | 836         |               | 734       | 680         | 680         | 550       |
| Squeegee path            | mm   | 1.350          | 1.470       | 1.30          | 1.300       |             | 045 960       |           | 870         | 870         | 775       |
| Cleaning performance     | m²/h | 7.200          | 8.400       | 7.000         |             | 5.000       | 4.500         |           | 4.000       | 4.000       | 3.200     |
| Solution tank capacity   | L    | 220            | 300         |               |             | 150         |               |           |             | 105         |           |
| Recovery tank capacity   | L    | 210            | 280         |               |             | 170         |               |           |             | 115         |           |
| Traction                 |      | Rear           | Rear        |               |             | Front       |               |           | Front       |             |           |
| Brush                    | n°   | 3              | 3           | 2 cylindrical | 3           | 2           | 2 cylindrical | 2         | 2           | 2           | 1         |
| Weight without Batterie  | Kg   | 960            | 570         |               |             | 170         |               |           |             | 130         |           |
| Length                   | mm   | 2.100          | 1.850       |               |             | 1.350       |               |           |             | 1.186       |           |
| Width                    | mm   | 1.200          | 1.200       | 1.200 1.000   |             | 650         |               |           |             | 580         |           |
| Height (at roll-bar)     | mm   | 1.420 (2.130)  | 1.570       |               |             | 1.360       |               |           |             | 1.220       |           |
| Sweeping width           | mm   | 1.450          |             |               |             |             |               |           |             |             |           |
| Waste hopper capacity    | L    | 210            |             |               |             |             |               |           |             |             |           |
| Maximum dumping height   | mm   | 1.350          |             |               |             |             |               |           |             |             |           |
| PM10 & PM 2.5 filtration |      | EUnited 4 STAR |             |               |             |             |               |           |             |             |           |