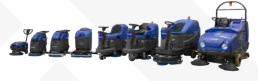

### **BOOST 110.0**

Ultra-compact, fast and productive rider scrubber. It was designed to guarantee the manageability of a machine with an operator on foot, without giving up the power and convenience of a riding machine. This excellent size/performance relationship makes this machine the most highly recommended for cleaning midsize public or industrial areas. BOOST 110.0 conveniently passes through doors, between shelves and is easy to transport on vans or goods lifts.

#### **BOOST 150.0**

Very sturdy machine, designed for heavy-duty work in civil and industrial environments. It is characterised as a highly autonomous work instrument, both due to the duration of the batteries and the capacity of the tanks, also adapting to large sized areas. The motor power also allows it to work on ramps and surfaces inclined up to 10%. Boost 150.0 is also available in versions with disk brushes, for washing especially soiled surfaces, and with cylindrical brushes to wash and sweep in just one run.

# BOOST 300.0

Rider scrubber for large areas, sturdy, with enlarged tanks and working autonomy beyond the standard. The technical solutions adopted for this machine make it ideal to be used even in heavyduty conditions. Special care was taken in making it easy to service to guarantee economical operation and to avoid downtime during work. The Boost 300.0 is available in different cleaning widths, both with disc brushes and cylindrical brushes, in order to offer the most suitable solution for every requirement.

## BOOST COMBI

Dulevo Boost Combi iscombining the idea of sweeping and scrubbing at the same time. First of all the sweepingunit will pick up the debris and then the scrubbingunit will clean the floor. The design of the front located sweeping unity is based on the well known Dulevo sweeping and filtration technology to insure an effective sweeping result with full dust control. The heavy duty scrubbing deck, with three brush plates and constant floor pressure, ensures highest cleaning results even on heavily soiled surfaces.