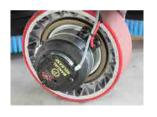

| TECHNICAL DATA           |      | BOOST COMBI    | BOOST 300.0 |               |             | BOOST 150.0 |               |           |             | B00ST 110.0 |           |
|--------------------------|------|----------------|-------------|---------------|-------------|-------------|---------------|-----------|-------------|-------------|-----------|
|                          |      | EH             | 300.12 BT   | 300.10 BTR    | 300.10 BT   | 150.9 BT2   | 150.8 BTR     | 150.8 BT2 | 150.7 BT2   | 110.7 BT2   | 110.6 BT1 |
| Alimentation             | V    | Battery 36V    | Battery 36V |               | Battery 48V |             |               |           | Battery 48V |             |           |
| Scrubbing path           | mm   | 1.200          | 1.200       | 1.000         |             | 836         |               | 734       | 680         | 680         | 550       |
| Squeegee path            | mm   | 1.350          | 1.470       | 1.30          | 1.300       |             | 045 960       |           | 870         | 870         | 775       |
| Cleaning performance     | m²/h | 7.200          | 8.400       | 7.000         |             | 5.000       | 4.500         |           | 4.000       | 4.000       | 3.200     |
| Solution tank capacity   | L    | 220            | 300         |               |             | 150         |               |           |             | 105         |           |
| Recovery tank capacity   | L    | 210            | 280         |               |             | 170         |               |           |             | 115         |           |
| Traction                 |      | Rear           | Rear        |               |             | Front       |               |           | Front       |             |           |
| Brush                    | n°   | 3              | 3           | 2 cylindrical | 3           | 2           | 2 cylindrical | 2         | 2           | 2           | 1         |
| Weight without Batterie  | Kg   | 960            | 570         |               |             | 170         |               |           |             | 130         |           |
| Length                   | mm   | 2.100          | 1.850       |               |             | 1.350       |               |           |             | 1.186       |           |
| Width                    | mm   | 1.200          | 1.200       | 1.200 1.000   |             | 650         |               |           |             | 580         |           |
| Height (at roll-bar)     | mm   | 1.420 (2.130)  | 1.570       |               |             | 1.360       |               |           |             | 1.220       |           |
| Sweeping width           | mm   | 1.450          |             |               |             |             |               |           |             |             |           |
| Waste hopper capacity    | L    | 210            |             |               |             |             |               |           |             |             |           |
| Maximum dumping height   | mm   | 1.350          |             |               |             |             |               |           |             |             |           |
| PM10 & PM 2.5 filtration |      | EUnited 4 STAR |             |               |             |             |               |           |             |             |           |