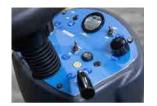

### **BOOST 110.0**

Ultra-compact, fast and productive rider scrubber. It was designed to guarantee the manageability of a machine with an operator on foot, without giving up the power and convenience of a riding machine. This excellent size/performance relationship makes this machine the most highly recommended for cleaning midsize public or industrial areas. BOOST 110.0 conveniently passes through doors, between shelves and is easy to transport on vans or goods lifts.

#### **BOOST 150.0**

Very sturdy machine, designed for heavy-duty work in civil and industrial environments. It is characterised as a highly autonomous work instrument, both due to the duration of the batteries and the capacity of the tanks, also adapting to large sized areas. The motor power also allows it to work on ramps and surfaces inclined up to 10%. Boost 150.0 is also available in versions with disk brushes, for washing especially soiled surfaces, and with cylindrical brushes to wash and sweep in just one run.

# BOOST 300.0

Rider scrubber for large areas, sturdy, with enlarged tanks and working autonomy beyond the standard. The technical solutions adopted for this machine make it ideal to be used even in heavyduty conditions. Special care was taken in making it easy to service to guarantee economical operation and to avoid downtime during work. The Boost 300.0 is available in different cleaning widths, both with disc brushes and cylindrical brushes, in order to offer the most suitable solution for every requirement.