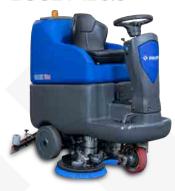

### **BOOST 110.0**

Ultra-compact, fast and productive rider scrubber. It was designed to guarantee the manageability of a machine with an operator on foot, without giving up the power and convenience of a riding machine. This excellent size/performance relationship makes this machine the most highly recommended for cleaning midsize public or industrial areas. BOOST 110.0 conveniently passes through doors, between shelves and is easy to transport on vans or goods lifts.

#### **BOOST 150.0**

Very sturdy machine, designed for heavy-duty work in civil and industrial environments. It is characterised as a highly autonomous work instrument, both due to the duration of the batteries and the capacity of the tanks, also adapting to large sized areas. The motor power also allows it to work on ramps and surfaces inclined up to 10%. Boost 150.0 is also available in versions with disk brushes, for washing especially soiled surfaces, and with cylindrical brushes to wash and sweep in just one run.

# BOOST 300.0

Rider scrubber for large areas, sturdy, with enlarged tanks and working autonomy beyond the standard. The technical solutions adopted for this machine make it ideal to be used even in heavyduty conditions. Special care was taken in making it easy to service to guarantee economical operation and to avoid downtime during work. The Boost 300.0 is available in different cleaning widths, both with disc brushes and cylindrical brushes, in order to offer the most suitable solution for every requirement.

## BOOST COMBI

Dulevo Boost Combi iscombining the idea of sweeping and scrubbing at the same time. First of all the sweepingunit will pick up the debris and then the scrubbingunit will clean the floor. The design of the front located sweeping unity is based on the well known Dulevo sweeping and filtration technology to insure an effective sweeping result with full dust control. The heavy duty scrubbing deck, with three brush plates and constant floor pressure, ensures highest cleaning results even on heavily soiled surfaces.