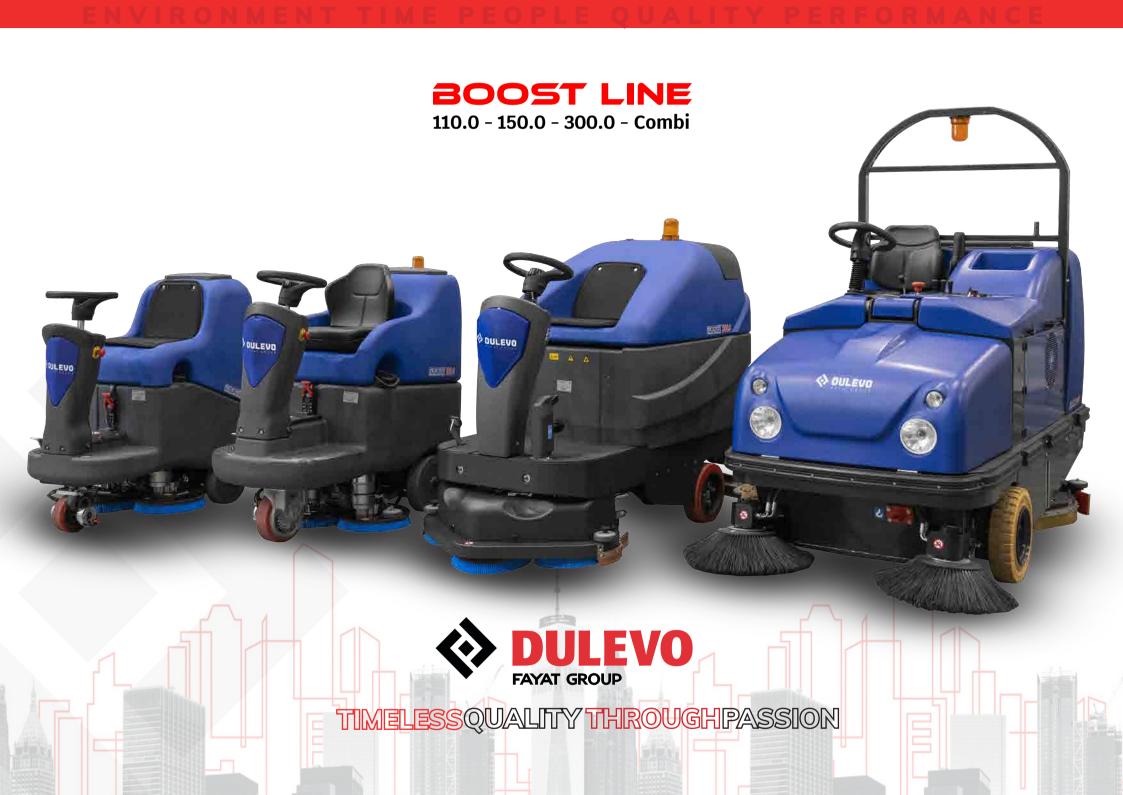

### **BOOST 110.0**

Ultra-compact, fast and productive rider scrubber. It was designed to guarantee the manageability of a machine with an operator on foot, without giving up the power and convenience of a riding machine. This excellent size/performance relationship makes this machine the most highly recommended for cleaning midsize public or industrial areas. BOOST 110.0 conveniently passes through doors, between shelves and is easy to transport on vans or goods lifts.

#### **BOOST 150.0**

Very sturdy machine, designed for heavy-duty work in civil and industrial environments. It is characterised as a highly autonomous work instrument, both due to the duration of the batteries and the capacity of the tanks, also adapting to large sized areas. The motor power also allows it to work on ramps and surfaces inclined up to 10%. Boost 150.0 is also available in versions with disk brushes, for washing especially soiled surfaces, and with cylindrical brushes to wash and sweep in just one run.