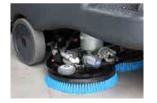

#### **BOOST 150.0**

Very sturdy machine, designed for heavy-duty work in civil and industrial environments. It is characterised as a highly autonomous work instrument, both due to the duration of the batteries and the capacity of the tanks, also adapting to large sized areas. The motor power also allows it to work on ramps and surfaces inclined up to 10%. Boost 150.0 is also available in versions with disk brushes, for washing especially soiled surfaces, and with cylindrical brushes to wash and sweep in just one run.

| TECHNICAL DATA           |      | BOOST COMBI    | BOOST 300.0 |               |             | BOOST 150.0 |               |           |             | B00ST 110.0 |           |
|--------------------------|------|----------------|-------------|---------------|-------------|-------------|---------------|-----------|-------------|-------------|-----------|
|                          |      | EH             | 300.12 BT   | 300.10 BTR    | 300.10 BT   | 150.9 BT2   | 150.8 BTR     | 150.8 BT2 | 150.7 BT2   | 110.7 BT2   | 110.6 BT1 |
| Alimentation             | V    | Battery 36V    | Battery 36V |               | Battery 48V |             |               |           | Battery 48V |             |           |
| Scrubbing path           | mm   | 1.200          | 1.200       | 1.000         |             | 836         |               | 734       | 680         | 680         | 550       |
| Squeegee path            | mm   | 1.350          | 1.470       | 1.30          | 1.300       |             | 045 960       |           | 870         | 870         | 775       |
| Cleaning performance     | m²/h | 7.200          | 8.400       | 7.000         |             | 5.000       | 4.500         |           | 4.000       | 4.000       | 3.200     |
| Solution tank capacity   | L    | 220            | 300         |               |             | 150         |               |           |             | 105         |           |
| Recovery tank capacity   | L    | 210            | 280         |               |             | 170         |               |           |             | 115         |           |
| Traction                 |      | Rear           | Rear        |               |             | Front       |               |           | Front       |             |           |
| Brush                    | n°   | 3              | 3           | 2 cylindrical | 3           | 2           | 2 cylindrical | 2         | 2           | 2           | 1         |
| Weight without Batterie  | Kg   | 960            | 570         |               |             | 170         |               |           |             | 130         |           |
| Length                   | mm   | 2.100          | 1.850       |               |             | 1.350       |               |           |             | 1.186       |           |
| Width                    | mm   | 1.200          | 1.200       | 1.200 1.000   |             | 650         |               |           |             | 580         |           |
| Height (at roll-bar)     | mm   | 1.420 (2.130)  | 1.570       |               |             | 1.360       |               |           |             | 1.220       |           |
| Sweeping width           | mm   | 1.450          |             |               |             |             |               |           |             |             |           |
| Waste hopper capacity    | L    | 210            |             |               |             |             |               |           |             |             |           |
| Maximum dumping height   | mm   | 1.350          |             |               |             |             |               |           |             |             |           |
| PM10 & PM 2.5 filtration |      | EUnited 4 STAR |             |               |             |             |               |           |             |             |           |