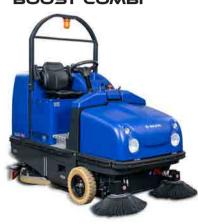

## BOOST COMBI

Dulevo Boost Combi iscombining the idea of sweeping and scrubbing at the same time. First of all the sweepingunit will pick up the debris and then the scrubbingunit will clean the floor. The design of the front located sweeping unity is based on the well known Dulevo sweeping and filtration technology to insure an effective sweeping result with full dust control. The heavy duty scrubbing deck, with three brush plates and constant floor pressure, ensures highest cleaning results even on heavily soiled surfaces.