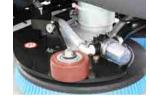

| TECHNICAL DATA           |      | BOOST COMBI    | BOOST 300.0 |               |             | BOOST 150.0 |               |           |             | B00ST 110.0 |           |
|--------------------------|------|----------------|-------------|---------------|-------------|-------------|---------------|-----------|-------------|-------------|-----------|
|                          |      | EH             | 300.12 BT   | 300.10 BTR    | 300.10 BT   | 150.9 BT2   | 150.8 BTR     | 150.8 BT2 | 150.7 BT2   | 110.7 BT2   | 110.6 BT1 |
| Alimentation             | V    | Battery 36V    | Battery 36V |               | Battery 48V |             |               |           | Battery 48V |             |           |
| Scrubbing path           | mm   | 1.200          | 1.200       | 1.000         |             | 836         |               | 734       | 680         | 680         | 550       |
| Squeegee path            | mm   | 1.350          | 1.470       | 1.30          | 1.300       |             | 045 960       |           | 870         | 870         | 775       |
| Cleaning performance     | m²/h | 7.200          | 8.400       | 7.000         |             | 5.000       | 4.500         |           | 4.000       | 4.000       | 3.200     |
| Solution tank capacity   | L    | 220            | 300         |               |             | 150         |               |           |             | 105         |           |
| Recovery tank capacity   | L    | 210            | 280         |               |             | 170         |               |           |             | 115         |           |
| Traction                 |      | Rear           | Rear        |               |             | Front       |               |           | Front       |             |           |
| Brush                    | n°   | 3              | 3           | 2 cylindrical | 3           | 2           | 2 cylindrical | 2         | 2           | 2           | 1         |
| Weight without Batterie  | Kg   | 960            | 570         |               |             | 170         |               |           |             | 130         |           |
| Length                   | mm   | 2.100          | 1.850       |               |             | 1.350       |               |           |             | 1.186       |           |
| Width                    | mm   | 1.200          | 1.200       | 1.200 1.000   |             | 650         |               |           |             | 580         |           |
| Height (at roll-bar)     | mm   | 1.420 (2.130)  | 1.570       |               |             | 1.360       |               |           |             | 1.220       |           |
| Sweeping width           | mm   | 1.450          |             |               |             |             |               |           |             |             |           |
| Waste hopper capacity    | L    | 210            |             |               |             |             |               |           |             |             |           |
| Maximum dumping height   | mm   | 1.350          |             |               |             |             |               |           |             |             |           |
| PM10 & PM 2.5 filtration |      | EUnited 4 STAR |             |               |             |             |               |           |             |             |           |