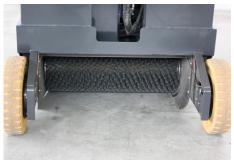

## Dulevo Boost Combi is combining the idea of sweeping and

scrubbing at the same time. First of all the sweeping unit will pick up the debris and then the scrubbing unit will clean the floor. The design of the front located sweeping unity is based on the well known Dulevo sweeping and filtration technology to insure an effective sweeping result with full dust control. The heavy duty scrubbing deck, with three brush plates and constant floor pressure, ensures highest cleaning results even on heavily soiled surfaces.