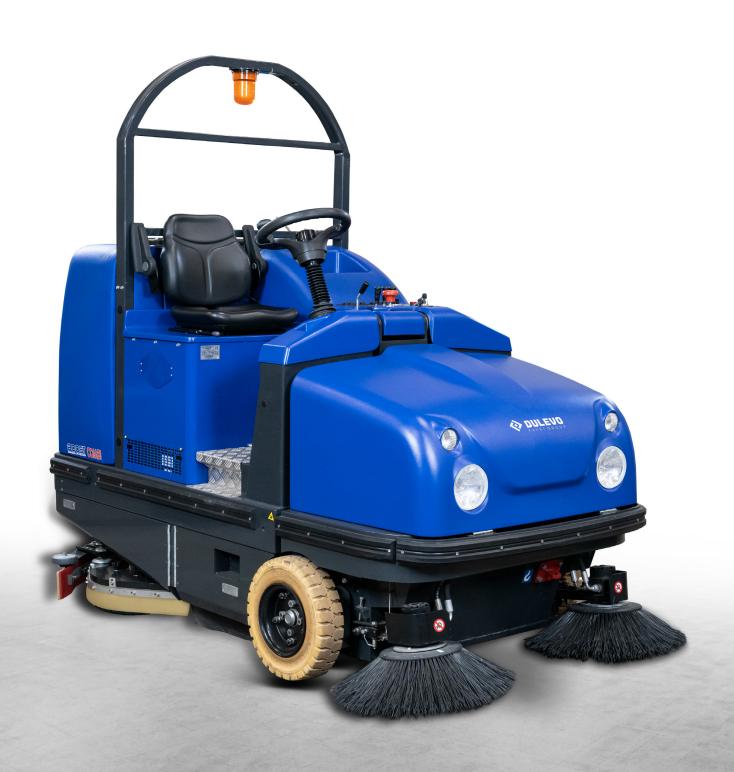

## BOOST COMBI

SCRUBBER - SWEPPER

## Dulevo Boost Combi is combining the idea of sweeping and

scrubbing at the same time. First of all the sweeping unit will pick up the debris and then the scrubbing unit will clean the floor. The design of the front located sweeping unity is based on the well known Dulevo sweeping and filtration technology to insure an effective sweeping result with full dust control. The heavy duty scrubbing deck, with three brush plates and constant floor pressure, ensures highest cleaning results even on heavily soiled surfaces.

**Simple and reliable controls** have been designed to make the machine intuitive and easy to operate. Ergonomic and comfort of Dulevo Boost Combi grant a pleasant workspace. The modular construction allows an easy access to all important sections of the machine for service and maintenance.