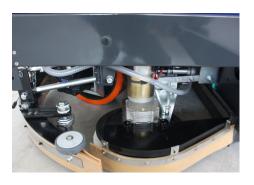

## Dulevo Boost Combi is combining the idea of sweeping and

scrubbing at the same time. First of all the sweeping unit will pick up the debris and then the scrubbing unit will clean the floor. The design of the front located sweeping unity is based on the well known Dulevo sweeping and filtration technology to insure an effective sweeping result with full dust control. The heavy duty scrubbing deck, with three brush plates and constant floor pressure, ensures highest cleaning results even on heavily soiled surfaces.