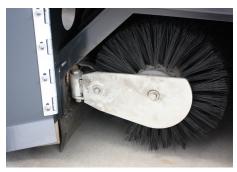

## Dulevo Boost Combi is combining the idea of sweeping and

scrubbing at the same time. First of all the sweeping unit will pick up the debris and then the scrubbing unit will clean the floor. The design of the front located sweeping unity is based on the well known Dulevo sweeping and filtration technology to insure an effective sweeping result with full dust control. The heavy duty scrubbing deck, with three brush plates and constant floor pressure, ensures highest cleaning results even on heavily soiled surfaces.