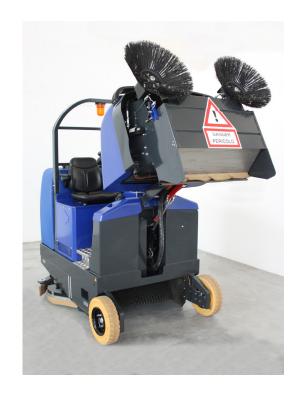

## Dulevo Boost Combi is combining the idea of sweeping and

scrubbing at the same time. First of all the sweeping unit will pick up the debris and then the scrubbing unit will clean the floor. The design of the front located sweeping unity is based on the well known Dulevo sweeping and filtration technology to insure an effective sweeping result with full dust control. The heavy duty scrubbing deck, with three brush plates and constant floor pressure, ensures highest cleaning results even on heavily soiled surfaces.

**Simple and reliable controls** have been designed to make the machine intuitive and easy to operate. Ergonomic and comfort of Dulevo Boost Combi grant a pleasant workspace. The modular construction allows an easy access to all important sections of the machine for service and maintenance.