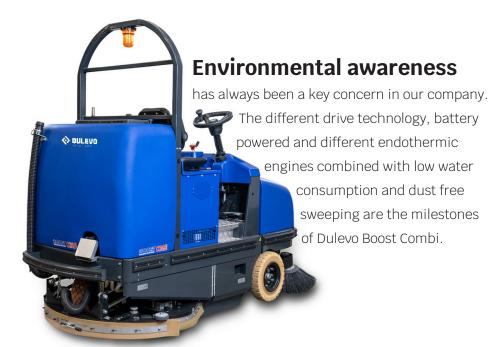

## Dulevo Boost Combi is combining the idea of sweeping and

scrubbing at the same time. First of all the sweeping unit will pick up the debris and then the scrubbing unit will clean the floor. The design of the front located sweeping unity is based on the well known Dulevo sweeping and filtration technology to insure an effective sweeping result with full dust control. The heavy duty scrubbing deck, with three brush plates and constant floor pressure, ensures highest cleaning results even on heavily soiled surfaces.

**Simple and reliable controls** have been designed to make the machine intuitive and easy to operate. Ergonomic and comfort of Dulevo Boost Combi grant a pleasant workspace. The modular construction allows an easy access to all important sections of the machine for service and maintenance.