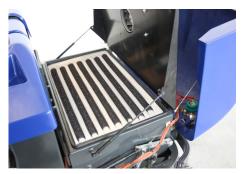

## Dulevo Boost Combi is combining the idea of sweeping and

scrubbing at the same time. First of all the sweeping unit will pick up the debris and then the scrubbing unit will clean the floor. The design of the front located sweeping unity is based on the well known Dulevo sweeping and filtration technology to insure an effective sweeping result with full dust control. The heavy duty scrubbing deck, with three brush plates and constant floor pressure, ensures highest cleaning results even on heavily soiled surfaces.