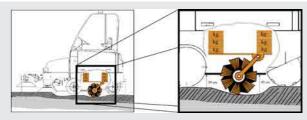

## **Collection system**

Collection is by means of side brushes that convey the debris to the center of the machine, where the central cylindrical brush throws them at high speed directly into the container. The cleaning track varies from in 39.4 to in 78.8 (1.000 mm - 2.000 mm). The dust is sucked up and retained in the container thanks to the vacuum created by a high capacity, high head suction fan.

### S.B.S. Sensitive Brush System.

DULEVO patent, maintains the ground pressure of the central brush, set by the operator, automatically and quickly adapting it to the ground surface conditions.