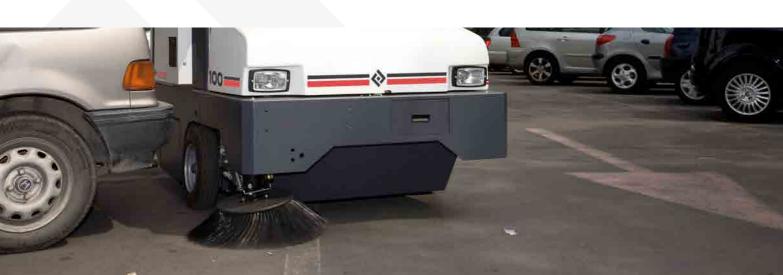

TIMELESS QUALITY THROUGHPASSION

The Dulevo 100 sweeper is a robust, reliable and silent machine that can work in any environment. The front sweeping system collects both the finest dust and gravel. The versatility of this sweeper allows it to be used for all heavy industry applications, but also for use in public environments.

## **Collection system**

Collection is by means of side brushes that convey the debris to the center of the machine, where the central cylindrical brush throws them at high speed directly into the container. The cleaning track varies from in 39.4 to in 78.8 (1.000 mm - 2.000 mm). The dust is sucked up and retained in the container thanks to the vacuum created by a high capacity, high head suction fan.

### The Dulevo 100 in brief:

- 2-year warranty:
- Steel frame suitable for heavy-duty work;
- High dump;
- Water-cooled engines to cope with very hot climates and long shifts;
- Power steering as standard, for a more comfortable and pleasant ride;
- Compaction system inside the body to increase collection capacity;
- No electronics:
- Bulky waste hatch as standard;
- Tool-free replacement of central and side brush.