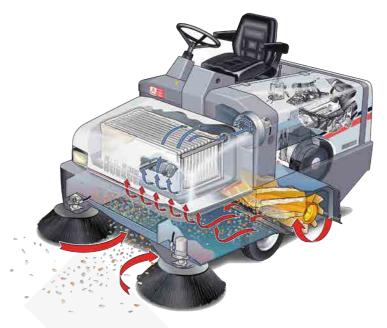

# Filter system

In addition to the high-quality filter fitted as standard, it can be equipped with a PTFE membrane filter. Membrane technology achieves the best filtration results through: better dust control, improved suction, and easier and cheaper maintenance.

## **Collection system**

Collection is by means of side brushes that convey the debris to the center of the machine, where the central cylindrical brush throws them at high speed directly into the container. The cleaning track varies from in 39.4 to in 78.8 (1.000 mm - 2.000 mm). The dust is sucked up and retained in the container thanks to the vacuum created by a high capacity, high head suction fan.

### S.B.S. Sensitive Brush System.

DULEVO patent, maintains the ground pressure of the central brush, set by the operator, automatically and quickly adapting it to the ground surface conditions.