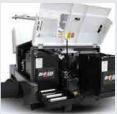

TIMELESS QUALITY THROUGHPASSION

The Dulevo 100 sweeper is a robust, reliable and silent machine that can work in any environment. The front sweeping system collects both the finest dust and gravel. The versatility of this sweeper allows it to be used for all heavy industry applications, but also for use in public environments.

### The Dulevo 100 in brief:

- 2-year warranty:
- Steel frame suitable for heavy-duty work;
- High dump;
- Water-cooled engines to cope with very hot climates and long shifts;
- Power steering as standard, for a more comfortable and pleasant ride;
- Compaction system inside the body to increase collection capacity;
- No electronics:
- Bulky waste hatch as standard;
- Tool-free replacement of central and side brush.