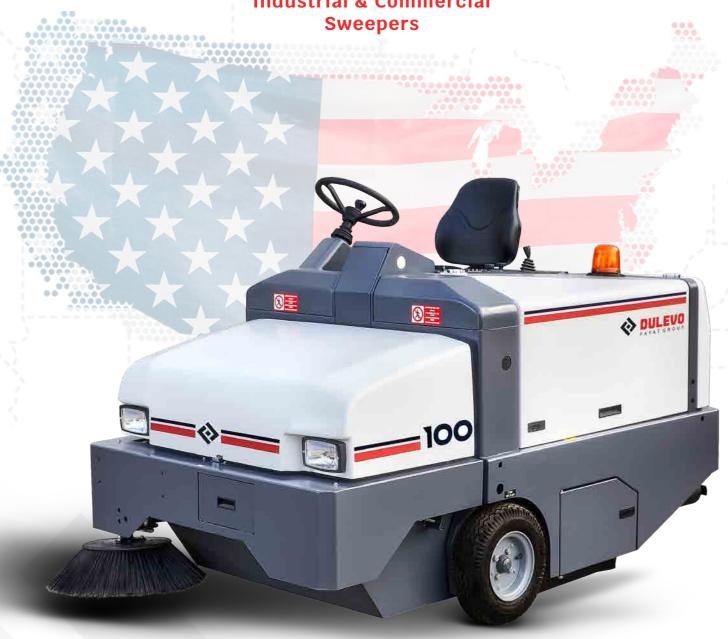

TIMELESS QUALITY THROUGHPASSION

The Dulevo 100 sweeper is a robust, reliable and silent machine that can work in any environment. The front sweeping system collects both the finest dust and gravel. The versatility of this sweeper allows it to be used for all heavy industry applications, but also for use in public environments.

#### Designed for the operator's wellbeing

The dulevo 100 is designed with operator position in mind. With its adjustable seat and steering wheel, it perfectly adapts to any height, and offers a comfortable and ergonomic working environment. The option of a soundproof and air-conditioned or heated cabin allows the operator to work in any environment and at any temperature.

### The Dulevo 100 in brief:

- 2-year warranty:
- Steel frame suitable for heavy-duty work;
- High dump;
- Water-cooled engines to cope with very hot climates and long shifts;
- Power steering as standard, for a more comfortable and pleasant ride;
- Compaction system inside the body to increase collection capacity;
- No electronics:
- Bulky waste hatch as standard;
- Tool-free replacement of central and side brush.