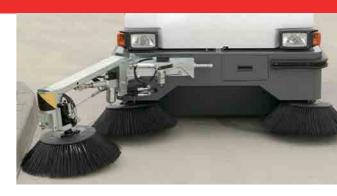

## **Collection system**

Collection is by means of side brushes that convey the debris to the center of the machine, where the central cylindrical brush throws them at high speed directly into the container. The cleaning track varies from in 39.4 to in 78.8 (1.000 mm - 2.000 mm). The dust is sucked up and retained in the container thanks to the vacuum created by a high capacity, high head suction fan.

### S.B.S. Sensitive Brush System.

DULEVO patent, maintains the ground pressure of the central brush, set by the operator, automatically and quickly adapting it to the ground surface conditions.

Front extendable brush unit

Right side brush casing

Left side brush casing

Water sprinkling system for brushes - tank 80L

Front suction hose

Overhead roof with stroboscopic beacon

Full cabin

Cab pressurization system (DK - BK)