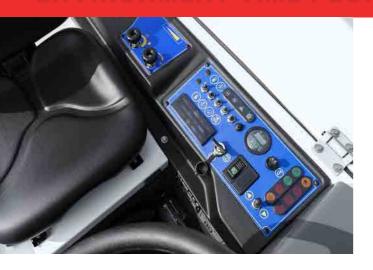

#### Designed for the operator's wellbeing

The dulevo 100 is designed with operator position in mind. With its adjustable seat and steering wheel, it perfectly adapts to any height, and offers a comfortable and ergonomic working environment. The option of a soundproof and air-conditioned or heated cabin allows the operator to work in any environment and at any temperature.