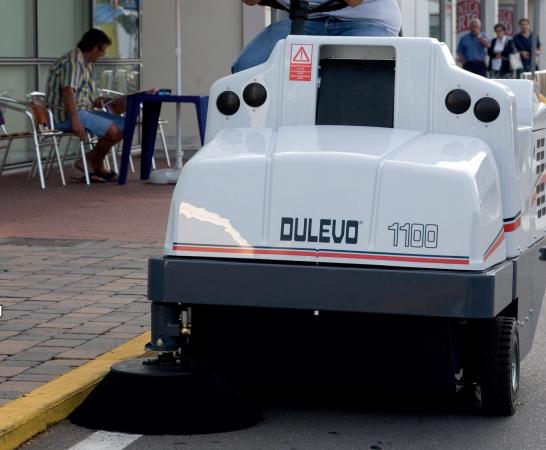

INDUSTRIAL AND CLEANING EQUIPMENT

INDUSTRIAL AND CLEANING EQUIPMEN<sup>-</sup>

The Dulevo 1100 man on board sweeper has been designed for operation in all dusty environments.

It is capable of capturing from

It is capable of capturing from the finest of particles up to gravel-sized debris. It is perfect for all heavy duty industrial applications, and for use in public spaces as well as loading and unloading areas such as warehouses, loading bays, car parks, etc.

Easy access to all components and entirely hydraulic technology render the sweeper simple and cheap. The 1100 sweeper is available in the BS version with a petrol and LPG engine, DL diesel version, suitable for outdoor areas, and the EH version with battery-powered engine, for indoor and outdoor areas. Each version can also be enriched with an extensive range of accessories.