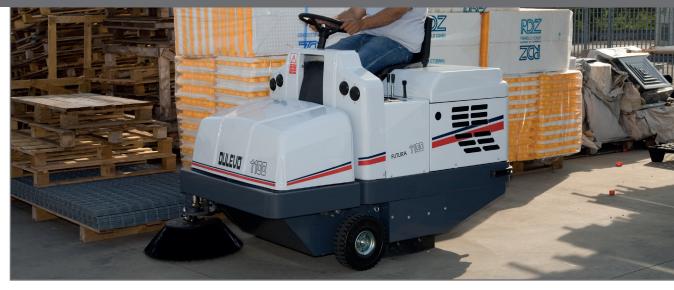

INDUSTRIAL AND CLEANING EQUIPMENT

INDUSTRIAL AND CLEANING EQUIPMEN<sup>-</sup>

The Dulevo 1100 man on board sweeper has been designed for operation in all dusty environments.

It is capable of capturing from

It is capable of capturing from the finest of particles up to gravel-sized debris. It is perfect for all heavy duty industrial applications, and for use in public spaces as well as loading and unloading areas such as warehouses, loading bays, car parks, etc.

Easy access to all components and entirely hydraulic technology render the sweeper simple and cheap. The 1100 sweeper is available in the BS version with a petrol and LPG engine, DL diesel version, suitable for outdoor areas, and the EH version with battery-powered engine, for indoor and outdoor areas. Each version can also be enriched with an extensive range of accessories.

## **Characteristics:**

- Direct load sweeping system for exceptional cleaning results, even under particularly arduous work conditions;
- Steel body suitable for heavy duty works;
- Compacting system inside container which increases collection capacity;
- No electronics:
- Beltless turbine which does not require maintenance;
- No tools required to replace the central brush;
- Easy filter access for inspection and cleaning.