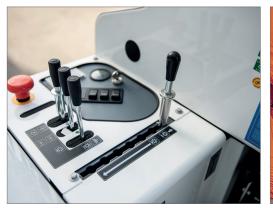

Easy access to all components and entirely hydraulic technology render the sweeper simple and cheap. The 1100 sweeper is available in the BS version with a petrol and LPG engine, DL diesel version, suitable for outdoor areas, and the EH version with battery-powered engine, for indoor and outdoor areas. Each version can also be enriched with an extensive range of accessories.

## **Characteristics:**

- Direct load sweeping system for exceptional cleaning results, even under particularly arduous work conditions;
- Steel body suitable for heavy duty works;
- Compacting system inside container which increases collection capacity;
- No electronics:
- Beltless turbine which does not require maintenance;
- No tools required to replace the central brush;
- Easy filter access for inspection and cleaning.