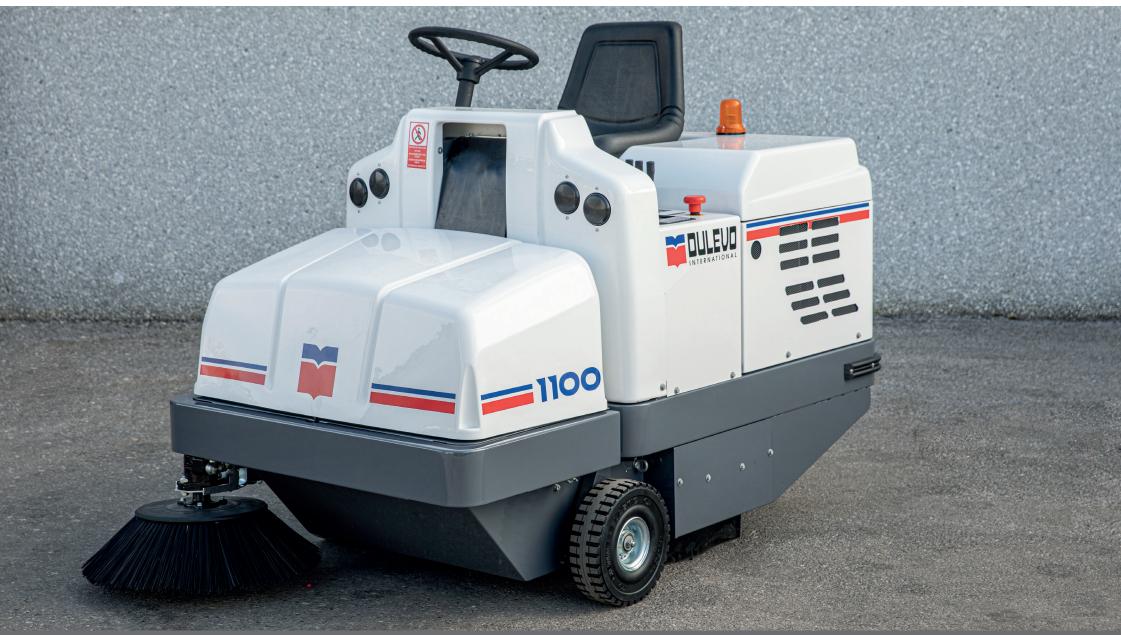

INDUSTRIAL AND CLEANING EQUIPMENT

INDUSTRIAL AND CLEANING EQUIPMEN<sup>-</sup>

The Dulevo 1100 man on board sweeper has been designed for operation in all dusty environments.

It is capable of capturing from

It is capable of capturing from the finest of particles up to gravel-sized debris. It is perfect for all heavy duty industrial applications, and for use in public spaces as well as loading and unloading areas such as warehouses, loading bays, car parks, etc.

Easy access to all components and entirely hydraulic technology render the sweeper simple and cheap. The 1100 sweeper is available in the BS version with a petrol and LPG engine, DL diesel version, suitable for outdoor areas, and the EH version with battery-powered engine, for indoor and outdoor areas. Each version can also be enriched with an extensive range of accessories.

## **Characteristics:**

- Direct load sweeping system for exceptional cleaning results, even under particularly arduous work conditions;
- Steel body suitable for heavy duty works;
- Compacting system inside container which increases collection capacity;
- No electronics:
- Beltless turbine which does not require maintenance;
- No tools required to replace the central brush;
- Easy filter access for inspection and cleaning.