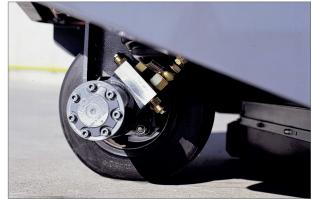

Easy access to all components and entirely hydraulic technology render the sweeper simple and cheap. The 1100 sweeper is available in the BS version with a petrol and LPG engine, DL diesel version, suitable for outdoor areas, and the EH version with battery-powered engine, for indoor and outdoor areas. Each version can also be enriched with an extensive range of accessories.